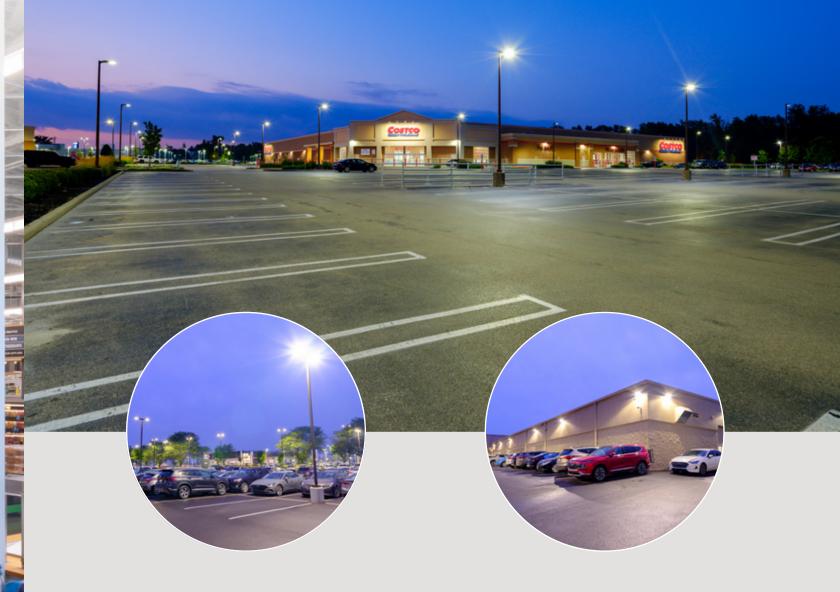

## Customization and creativity are at the core of what we do.

The customer experience starts with the visibility of your building and parking areas. Designing lighting to make your site safe, secure and to brighten your brand is at the core of LSI Lighting.

- Parking Area
- Wall Mount
- Flood

- Bollards
- Linear
- Canopy

Areas: 🔂 💮