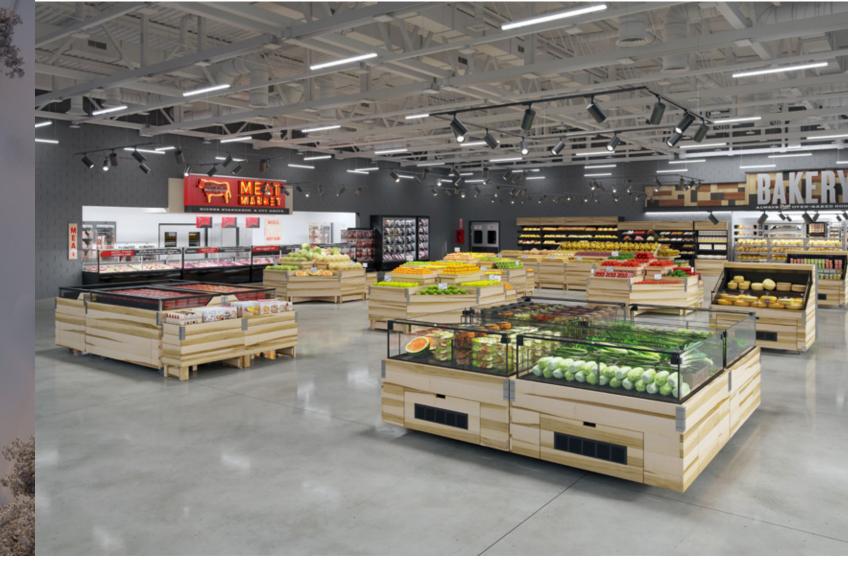

- Produce
- Meat & Deli
- Refrigeration Cases
- Bakery
- Backroom & Storage

- Alcohol & Cigars
- Floral
- S Checkout Stations
- Wayfinders
- Pharmacy & Clinic
- Parking Lot & Outdoor Areas

# **INDOOR LIGHTING**

Illuminating the interior creating an inviting, comfortable space while enhancing the product merchandising is a specialty for LSI.

Our high performing, energy efficient LED lighting is designed to elevate the customer experience.