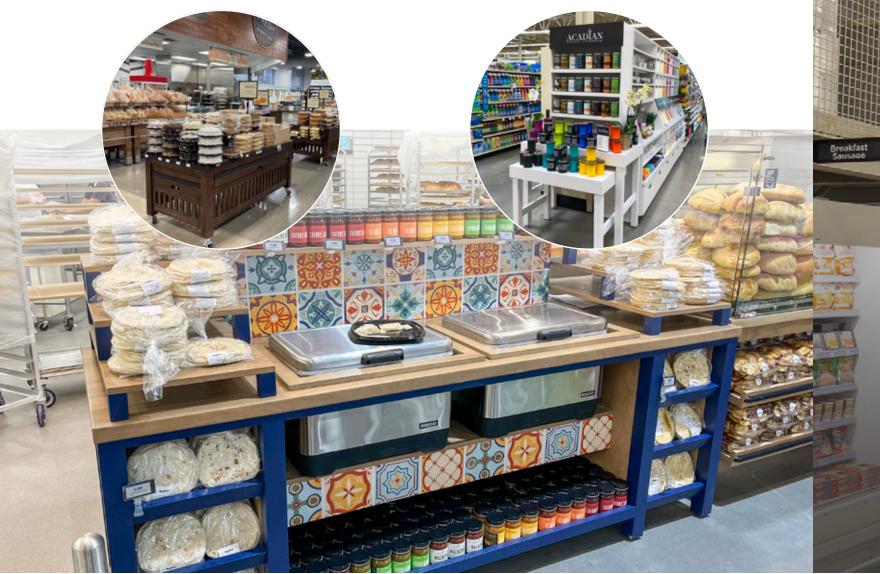

- Produce
- Meat & Deli
- Refrigeration Cases
- Bakery
- Backroom & Storage

- Alcohol & Cigars
- Floral
- S Checkout Stations
- Wayfinders
- Pharmacy & Clinic
- Parking Lot & Outdoor Areas