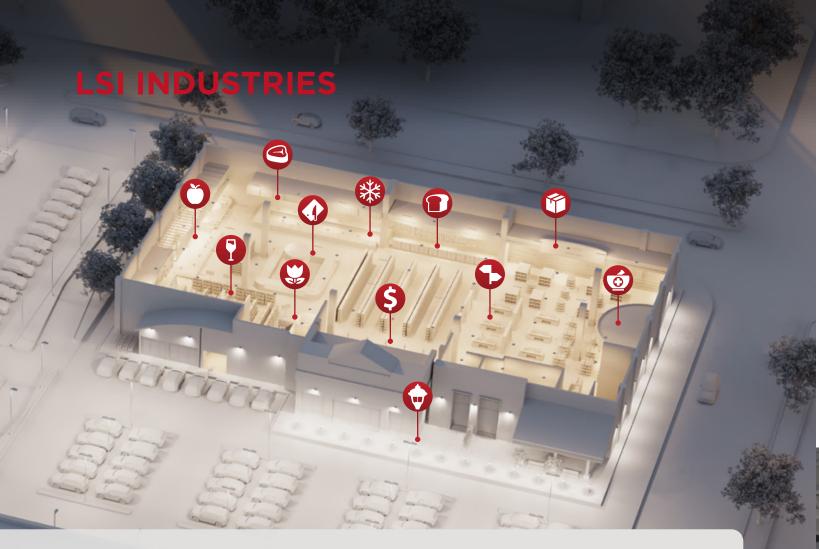

- Produce
- Meat & Deli
- Refrigeration Cases
- Bakery
- Backroom & Storage

- Alcohol & Cigars
- Floral
- S Checkout Stations
- Wayfinders
- Pharmacy & Clinic
- Parking Lot & Outdoor Areas