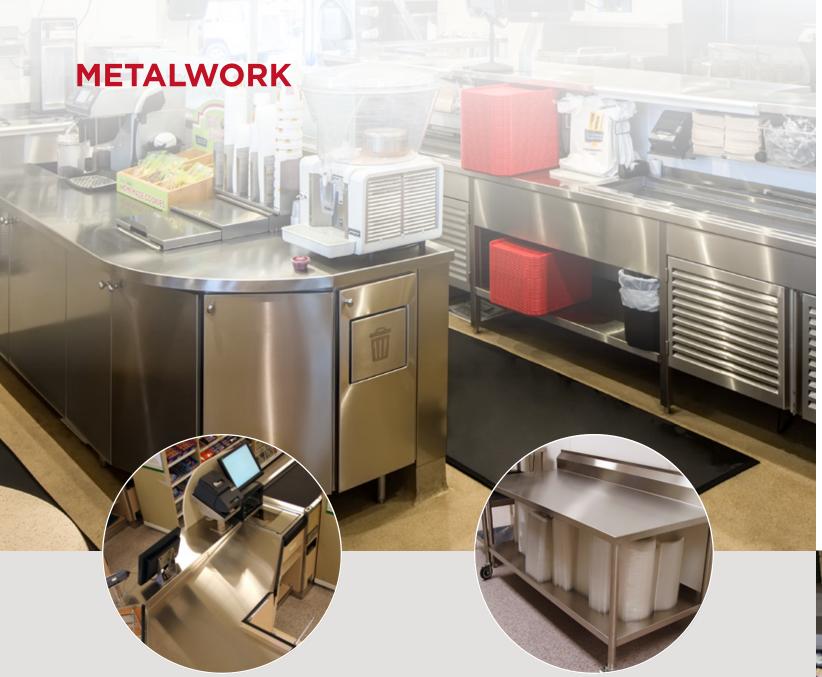

# Attention to detail and high-level craftsmanship make our builders stand out in the industry.

We work alongside our customers, ensuring every specification is to their liking. Our teams specialize in stainless steel and aluminum creating flawless, durable metal work tailored to your needs.

- Beverage Bars
- Food Prep Counters & Tables
- Sinks

- Food Storage
- Signage
- Branding