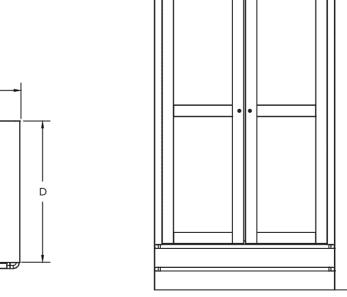

### **APPLICATIONS**

**SH** 

- Use as an End Cap or Stand-Alone Unit
- Incorporate Unit into a Lineup of Wine Wall Units

— w —

| STYLE                   | ITEM #    | SIZES W x D x H                                                          |
|-------------------------|-----------|--------------------------------------------------------------------------|
| LOCKABLE WINE WALL UNIT | C-WD-LOCK | 48" × 18" × 58"<br>48" × 24" × 58"<br>48" × 18" × 84"<br>48" × 24" × 84" |