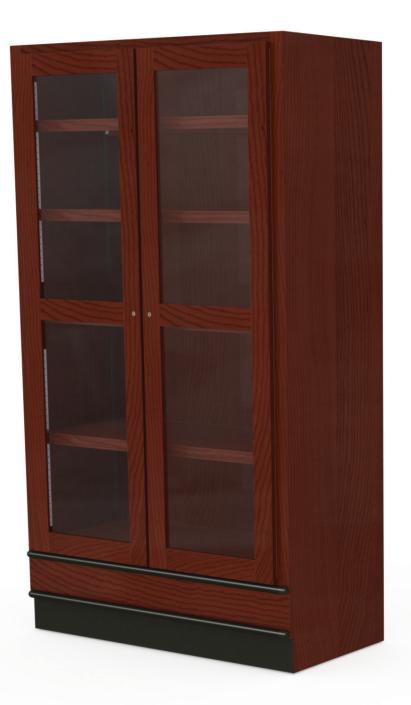

#### DESCRIPTION

JSI's Lockable Wall Unit matches our wall shelving profile, while providing a secure location for higher value items.

#### **FEATURES**

- 4 or 5 Levels of Merchandising Area for Wine/Liquor
- Adjustable Shelves
- Fixed Center Shelf
- Heavy Duty Levelers for Easy Installation
- Wooden PTM
- ABS Shelf Liners
- Variety of Colors/Options

### **APPLICATIONS**

**SH** 

- Use as an End Cap or Stand-Alone Unit
- Incorporate Unit into a Lineup of Wine Wall Units

— w —

| STYLE                   | ITEM #    | SIZES W x D x H                                                          |
|-------------------------|-----------|--------------------------------------------------------------------------|
| LOCKABLE WINE WALL UNIT | C-WD-LOCK | 48" × 18" × 58"<br>48" × 24" × 58"<br>48" × 18" × 84"<br>48" × 24" × 84" |