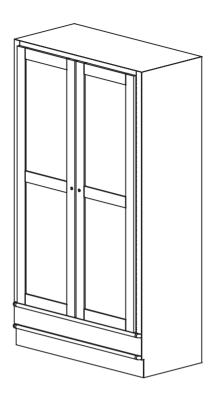

#### DESCRIPTION

JSI's Lockable Wall Unit matches our wall shelving profile, while providing a secure location for higher value items.

#### **FEATURES**

- 4 or 5 Levels of Merchandising Area for Wine/Liquor
- Adjustable Shelves
- Fixed Center Shelf
- Heavy Duty Levelers for Easy Installation
- Wooden PTM
- ABS Shelf Liners
- Variety of Colors/Options

### **APPLICATIONS**

**SH** 

- Use as an End Cap or Stand-Alone Unit
- Incorporate Unit into a Lineup of Wine Wall Units

— w —

| STYLE                   | ITEM #    | SIZES W x D x H                                                          |
|-------------------------|-----------|--------------------------------------------------------------------------|
| LOCKABLE WINE WALL UNIT | C-WD-LOCK | 48" × 18" × 58"<br>48" × 24" × 58"<br>48" × 18" × 84"<br>48" × 24" × 84" |