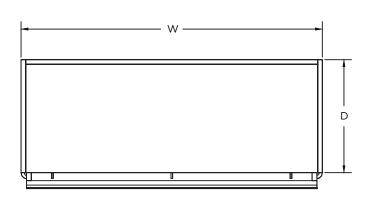

# **APPLICATIONS**

 Create a Run of Units for a Wall or an Island Display or Use as an End Cap

| STYLE                                                | ITEM #                                                                                     | SIZES W x D x H                                                          |
|------------------------------------------------------|--------------------------------------------------------------------------------------------|--------------------------------------------------------------------------|
| HIGH WALL WINE UNIT WITH 3 DIVIDER BOX-STYLE SHELVES | C-WD-H-IN-D<br>C-WD-H-IN-P<br>-D FOR WOOD VERTICAL DIVIDERS<br>-P FOR PLEXI ANGLE DIVIDERS | 36" X 18" X 84"<br>36" X 24" X 84"<br>48" X 18" X 84"<br>48" X 24" X 84" |