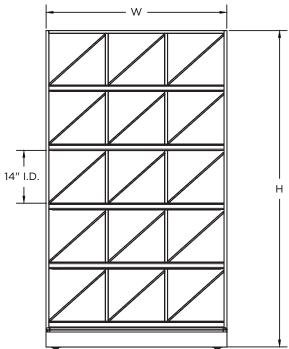

# **APPLICATIONS**

 Create a Run of Units for a Wall or an Island Display or Use as an End Cap

| STYLE                                                | ITEM #                                                                                     | SIZES W x D x H                                                          |
|------------------------------------------------------|--------------------------------------------------------------------------------------------|--------------------------------------------------------------------------|
| HIGH WALL WINE UNIT WITH 3 DIVIDER BOX-STYLE SHELVES | C-WD-H-IN-D<br>C-WD-H-IN-P<br>-D FOR WOOD VERTICAL DIVIDERS<br>-P FOR PLEXI ANGLE DIVIDERS | 36" X 18" X 84"<br>36" X 24" X 84"<br>48" X 18" X 84"<br>48" X 24" X 84" |