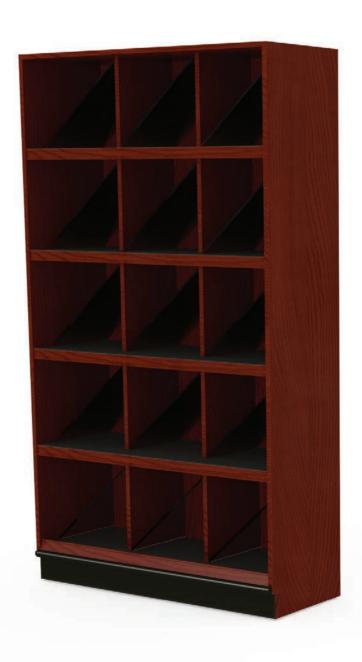

# HIGH WALL WINE UNIT WITH 3 DIVIDER BOX-STYLE SHELVES

## **DESCRIPTION**

All of our shelving is designed to meet the unique requirements of wine and liquor display, including weight capacity, labeling, and various merchandising options.

### **FEATURES**

- 5 Levels of Merchandising Area for Wine/Liquor
- JSI Metal Reinforced Anti-Sag Shelf Support
- Heavy Duty Levelers for Easy Installation
- Wooden PTM
- ABS Shelf Liners
- Clear Plexi Dividers on All Levels
- Variety of Colors/Options