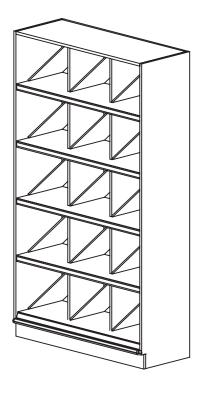

### **FEATURES**

- 5 Levels of Merchandising Area for Wine/Liquor
- JSI Metal Reinforced Anti-Sag Shelf Support
- Heavy Duty Levelers for Easy Installation
- Wooden PTM
- ABS Shelf Liners
- Clear Plexi Dividers on All Levels
- Variety of Colors/Options