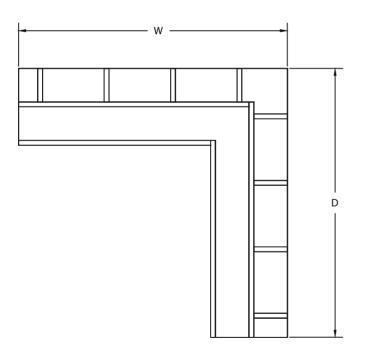

### **APPLICATIONS**

• Use on High Level Shelving Units

**OUTSIDE CORNER CANOPY** 

| STYLE         | ITEM #                        | SIZES W x D x H                                                      |
|---------------|-------------------------------|----------------------------------------------------------------------|
| CORNER CANOPY | C-WD-CCAN-IN<br>C-WD-CCAN-OUT | 36" × 36" × 6"<br>36" × 48" × 6"<br>48" × 36" × 6"<br>48" × 48" × 6" |