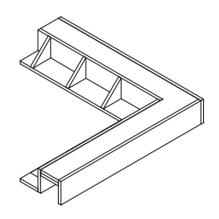

#### **DESCRIPTION**

Canopies provide a great location for category signs, as well as a location to add lighting for a wall run.

INSIDE CORNER CANOPY

#### **FEATURES**

- Available in Versions for Inside or Outside Corners
- Optional Lighting Available
- Variety of Colors/Options