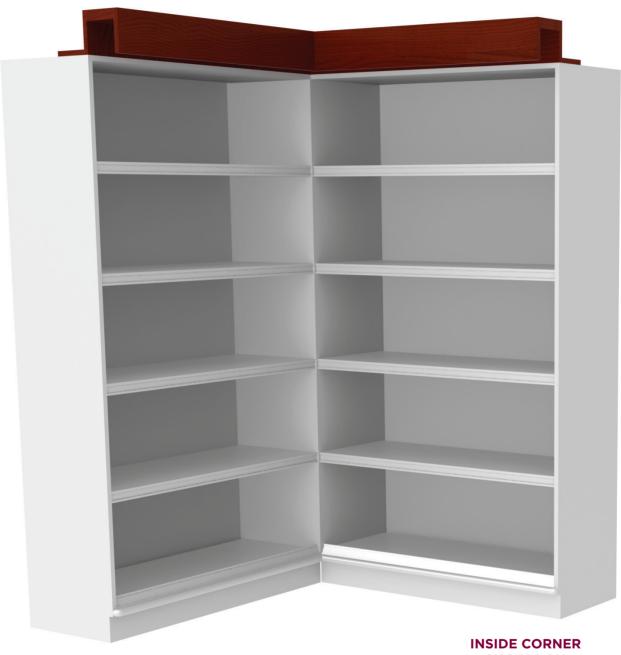

# **CORNER CANOPY**

INSIDE CORNER
SHOWN ON
HIGH WALL WINE UNIT

#### **DESCRIPTION**

Canopies provide a great location for category signs, as well as a location to add lighting for a wall run.

INSIDE CORNER CANOPY

### **APPLICATIONS**

• Use on High Level Shelving Units

**OUTSIDE CORNER CANOPY** 

| STYLE         | ITEM #                        | SIZES W x D x H                                                      |
|---------------|-------------------------------|----------------------------------------------------------------------|
| CORNER CANOPY | C-WD-CCAN-IN<br>C-WD-CCAN-OUT | 36" × 36" × 6"<br>36" × 48" × 6"<br>48" × 36" × 6"<br>48" × 48" × 6" |