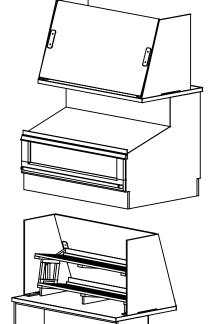

### 48" L SHOWN WITH OPTIONAL FLIP BACK GLASS SHIELD AND TWO TIER DECK SHELF

#### **OPTIONS**

- Flip Back Glass Shield for Service and Self-Service
- Fixed or Adjustable Glass Shields on Left, Right, and Front
- Countertop Surfaces
- Removable Deck Shelves
- Bumper
- Variety of Materials / Stains / Options