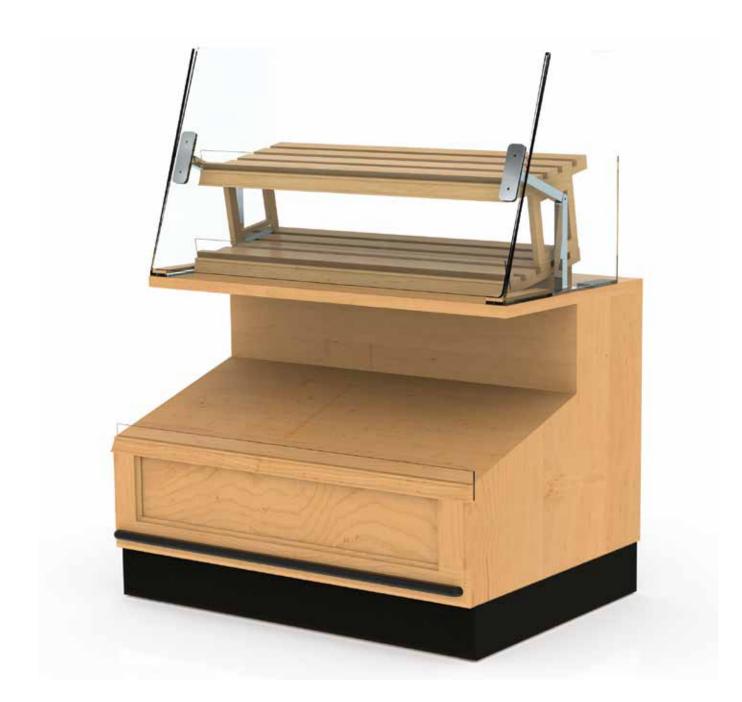

### 48" L SHOWN WITH OPTIONAL FLIP BACK GLASS SHIELD AND TWO TIER DECK SHELF

#### **FEATURES**

- Sloped Base with Wooden Price Tag Molding and Plexi Product Stops
- Large Storage Area on Customer Service Side with Fixed Shelf for Bags and Boxes

#### **OPTIONS**

- Flip Back Glass Shield for Service and Self-Service
- Fixed or Adjustable Glass Shields on Left, Right, and Front
- Countertop Surfaces
- Removable Deck Shelves
- Bumper
- Variety of Materials / Stains / Options