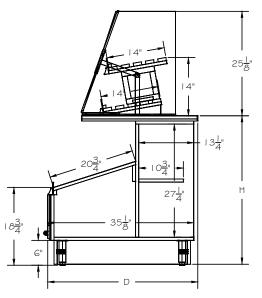

#### **APPLICATIONS**

• Put in a Line-Up with Other Fixtures to Create a Larger Display

| STYLE                 | ITEM # | SIZES W x D x H                    |
|-----------------------|--------|------------------------------------|
| SLOPED BASE BREAD BAR | C-BBSB | 36" X 35" X 36"<br>48" X 35" X 36" |