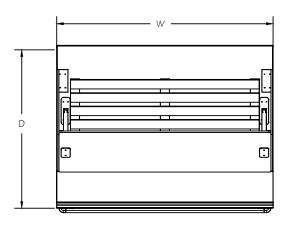

#### **APPLICATIONS**

• Put in a Line-Up with Other Fixtures to Create a Larger Display

| STYLE                 | ITEM # | SIZES W x D x H                    |
|-----------------------|--------|------------------------------------|
| SLOPED BASE BREAD BAR | C-BBSB | 36" X 35" X 36"<br>48" X 35" X 36" |