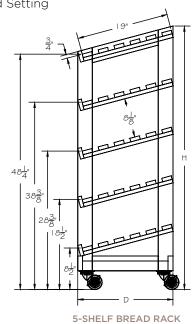

#### **APPLICATIONS**

• Use as a Stand Alone Merchandiser or End Cap for Loose and Packaged Items, or in an Island Setting

6-SHELF BREAD RACK

| STYLE              | ITEM # | SIZES W x D x H                                                |
|--------------------|--------|----------------------------------------------------------------|
| 5-SHELF BREAD RACK | C-BR   | 30" X 19'/2" X 54"<br>36" X 19'/2" X 54"<br>48" X 19'/2" X 54" |
| 6-SHELF BREAD RACK | C-BR   | 30" X 19'/2" X 64"<br>36" X 19'/2" X 64"<br>48" X 19'/2" X 64" |