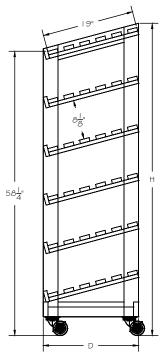

#### **APPLICATIONS**

• Use as a Stand Alone Merchandiser or End Cap for Loose and Packaged Items, or in an Island Setting

6-SHELF BREAD RACK

| STYLE              | ITEM # | SIZES W x D x H                                                |
|--------------------|--------|----------------------------------------------------------------|
| 5-SHELF BREAD RACK | C-BR   | 30" X 19'/2" X 54"<br>36" X 19'/2" X 54"<br>48" X 19'/2" X 54" |
| 6-SHELF BREAD RACK | C-BR   | 30" X 19'/2" X 64"<br>36" X 19'/2" X 64"<br>48" X 19'/2" X 64" |