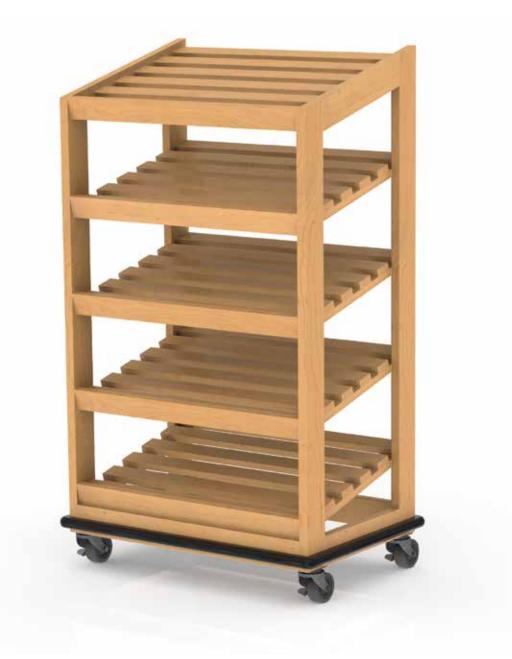

#### DESCRIPTION

Our Bread Rack is the perfect compliment to any department for adding highlighted merchandise.

### 30" WIDE BREAD RACK SHOWN WITH OPTIONAL BUMPER. SHELF SIZE IS DESIGNED TO HOLD A STANDARD 26" X 18" BAKERY TRAY

#### **FEATURES**

- Available with 5 or 6 Levels of Shelving for Bakery Items
- Hardwood Slatted Shelves