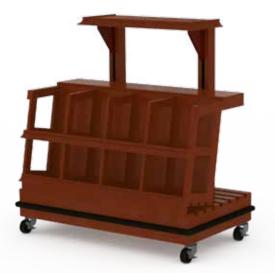

# LOW-PROFILE BAKERY ISLAND END CAP

BAKERY ISLAND END CAP SHOWN WITH SOLID SHELVES SET AT AN ANGLE

BAKERY ISLAND END CAP SHOWN WITH HARDWOOD SLATTED SHELVES SET AT AN ANGLE

BAKERY ISLAND END CAP SHOWN WITH HARDWOOD SLATTED SHELVES AND OPTIONAL CRUSTY BREAD RACK BAKERY ISLAND WITH SLATTED END CAPS AND 4' SLATTED BAKERY ISLAND CENTER

#### DESCRIPTION

Our Bakery Island end cap display shelving completes our Island Center unit. It is ideal for any bakery product. Optional solid shelves make it great for Deli items.

#### **FEATURES**

- 4 Levels of Shelving with Angled Price Tag Molding
- Removable 3" High Acrylic Front Product Stops
- Available with Solid Shelves or Hardwood Slatted Shelves
- 2 Adjustable Shelves Can Be Set Straight or Angled
- 3" Locking Casters
- Variety of Materials/Finishes/Options

#### **APPLICATIONS**

• Use as a Stand-Alone for Loose and Packaged Items or in an Island Setting

| STYLE                             | ITEM #  | SIZES W x D x H |
|-----------------------------------|---------|-----------------|
| LOW-PROFILE BAKERY ISLAND END CAP | C-ISL-E | 45" X 25" X 48" |