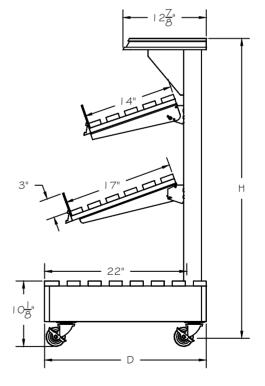

#### **FEATURES**

- 4 Levels of Shelving with Angled Price Tag Molding
- Removable 3" High Acrylic Front Product Stops
- Available with Solid Shelves or Hardwood Slatted Shelves
- 2 Adjustable Shelves Can Be Set Straight or Angled
- 3" Locking Casters
- Variety of Materials/Finishes/Options

#### **APPLICATIONS**

• Use as a Stand-Alone for Loose and Packaged Items or in an Island Setting

| STYLE                             | ITEM #  | SIZES W x D x H |
|-----------------------------------|---------|-----------------|
| LOW-PROFILE BAKERY ISLAND END CAP | C-ISL-E | 45" X 25" X 48" |