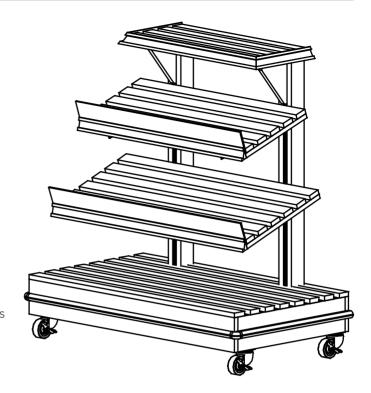

# LOW-PROFILE BAKERY ISLAND END CAP

BAKERY ISLAND END CAP SHOWN WITH SOLID SHELVES SET AT AN ANGLE

BAKERY ISLAND END CAP SHOWN WITH HARDWOOD SLATTED SHELVES SET AT AN ANGLE

BAKERY ISLAND END CAP SHOWN WITH HARDWOOD SLATTED SHELVES AND OPTIONAL CRUSTY BREAD RACK BAKERY ISLAND WITH SLATTED END CAPS AND 4' SLATTED BAKERY ISLAND CENTER

#### DESCRIPTION

Our Bakery Island end cap display shelving completes our Island Center unit. It is ideal for any bakery product. Optional solid shelves make it great for Deli items.

### BAKERY ISLAND END CAP WITH HARDWOOD SLATTED SHELVES; AND OPTIONAL BUMPER

#### **FEATURES**

- 4 Levels of Shelving with Angled Price Tag Molding
- Removable 3" High Acrylic Front Product Stops
- Available with Solid Shelves or Hardwood Slatted Shelves
- 2 Adjustable Shelves Can Be Set Straight or Angled
- 3" Locking Casters
- Variety of Materials/Finishes/Options