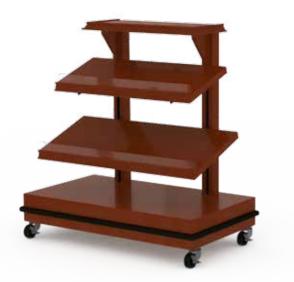

# LOW-PROFILE BAKERY ISLAND END CAP

BAKERY ISLAND END CAP SHOWN WITH SOLID SHELVES SET AT AN ANGLE

BAKERY ISLAND END CAP SHOWN WITH HARDWOOD SLATTED SHELVES SET AT AN ANGLE

BAKERY ISLAND END CAP SHOWN WITH HARDWOOD SLATTED SHELVES AND OPTIONAL CRUSTY BREAD RACK BAKERY ISLAND WITH SLATTED END CAPS AND 4' SLATTED BAKERY ISLAND CENTER

#### DESCRIPTION

Our Bakery Island end cap display shelving completes our Island Center unit. It is ideal for any bakery product. Optional solid shelves make it great for Deli items.

#### **FEATURES**

- 4 Levels of Shelving with Angled Price Tag Molding
- Removable 3" High Acrylic Front Product Stops
- Available with Solid Shelves or Hardwood Slatted Shelves
- 2 Adjustable Shelves Can Be Set Straight or Angled
- 3" Locking Casters
- Variety of Materials/Finishes/Options

#### **APPLICATIONS**

• Use as a Stand-Alone for Loose and Packaged Items or in an Island Setting

| STYLE                             | ITEM #  | SIZES W x D x H |
|-----------------------------------|---------|-----------------|
| LOW-PROFILE BAKERY ISLAND END CAP | C-ISL-E | 45" X 25" X 48" |