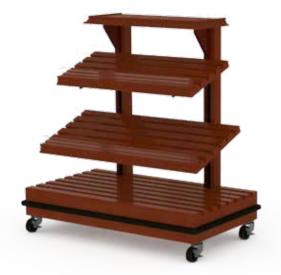

# LOW-PROFILE BAKERY ISLAND END CAP

BAKERY ISLAND END CAP SHOWN WITH SOLID SHELVES SET AT AN ANGLE

BAKERY ISLAND END CAP SHOWN WITH HARDWOOD SLATTED SHELVES SET AT AN ANGLE

BAKERY ISLAND END CAP SHOWN WITH HARDWOOD SLATTED SHELVES AND OPTIONAL CRUSTY BREAD RACK BAKERY ISLAND WITH SLATTED END CAPS AND 4' SLATTED BAKERY ISLAND CENTER

#### DESCRIPTION

Our Bakery Island end cap display shelving completes our Island Center unit. It is ideal for any bakery product. Optional solid shelves make it great for Deli items.

#### **FEATURES**

- 4 Levels of Shelving with Angled Price Tag Molding
- Removable 3" High Acrylic Front Product Stops
- Available with Solid Shelves or Hardwood Slatted Shelves
- 2 Adjustable Shelves Can Be Set Straight or Angled
- 3" Locking Casters
- Variety of Materials/Finishes/Options

#### **APPLICATIONS**

• Use as a Stand-Alone for Loose and Packaged Items or in an Island Setting

| STYLE                             | ITEM #  | SIZES W x D x H |
|-----------------------------------|---------|-----------------|
| LOW-PROFILE BAKERY ISLAND END CAP | C-ISL-E | 45" X 25" X 48" |