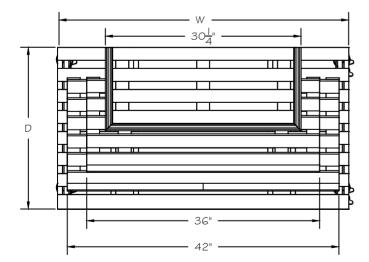

#### **APPLICATIONS**

• Use as a Stand-Alone for Loose and Packaged Items or in an Island Setting

| STYLE                             | ITEM #  | SIZES W x D x H |
|-----------------------------------|---------|-----------------|
| LOW-PROFILE BAKERY ISLAND END CAP | C-ISL-E | 45" X 25" X 48" |