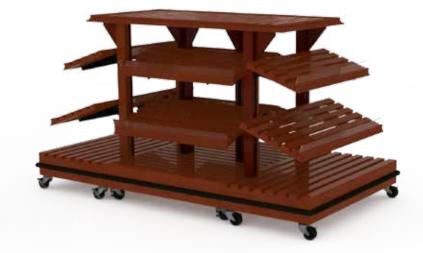

# LOW-PROFILE BAKERY ISLAND END CAP

BAKERY ISLAND END CAP SHOWN WITH SOLID SHELVES SET AT AN ANGLE

BAKERY ISLAND END CAP SHOWN WITH HARDWOOD SLATTED SHELVES SET AT AN ANGLE

BAKERY ISLAND END CAP SHOWN WITH HARDWOOD SLATTED SHELVES AND OPTIONAL CRUSTY BREAD RACK BAKERY ISLAND WITH SLATTED END CAPS AND 4' SLATTED BAKERY ISLAND CENTER

#### DESCRIPTION

Our Bakery Island end cap display shelving completes our Island Center unit. It is ideal for any bakery product. Optional solid shelves make it great for Deli items.

#### **FEATURES**

- 4 Levels of Shelving with Angled Price Tag Molding
- Removable 3" High Acrylic Front Product Stops
- Available with Solid Shelves or Hardwood Slatted Shelves
- 2 Adjustable Shelves Can Be Set Straight or Angled
- 3" Locking Casters
- Variety of Materials/Finishes/Options

#### **APPLICATIONS**

• Use as a Stand-Alone for Loose and Packaged Items or in an Island Setting

| STYLE                             | ITEM #  | SIZES W x D x H |
|-----------------------------------|---------|-----------------|
| LOW-PROFILE BAKERY ISLAND END CAP | C-ISL-E | 45" X 25" X 48" |