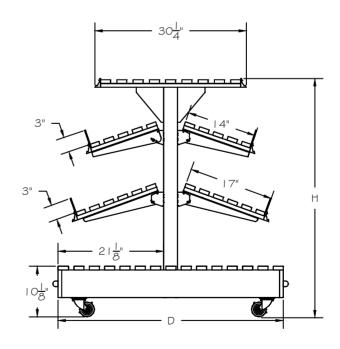

## BAKERY ISLAND CENTER SHOWN WITH ANGLED HARDWOOD SLATTED SHELVES SET AND OPTIONAL BUMPER

## **FEATURES**

- 4 Adjustable Shelves with Angled Price Tag Molding
- Removable 3" High Acrylic Front Product Stops
- 2 Adjustable Shelves Can Be Set Straight or Angled
- Available with Solid Shelves or Hardwood Slatted Shelves
- 3" Locking Casters
- Variety of Materials/Finishes/Options

## **APPLICATIONS**

 Use as a Stand-Alone for Loose and Packaged Items or in an Island Setting

| STYLE                                 | ITEM #  | SIZES W x D x H                    |
|---------------------------------------|---------|------------------------------------|
| LOW-PROFILE BAKERY ISLAND CENTER UNIT | C-ISL-C | 36" X 45" X 48"<br>48" X 45" X 48" |