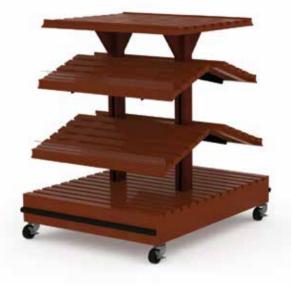

# LOW-PROFILE BAKERY ISLAND CENTER UNIT

BAKERY ISLAND CENTER
SHOWN WITH ANGLED HARDWOOD
SLATTED SHELVES

BAKERY ISLAND CENTER
SHOWN WITH ANGLED SOLID SHELVES

BAKERY ISLAND
WITH SLATTED END CAPS AND
4' SLATTED BAKERY ISLAND CENTER

## BAKERY ISLAND CENTER SHOWN WITH ANGLED HARDWOOD SLATTED SHELVES SET AND OPTIONAL BUMPER

## **FEATURES**

- 4 Adjustable Shelves with Angled Price Tag Molding
- Removable 3" High Acrylic Front Product Stops
- 2 Adjustable Shelves Can Be Set Straight or Angled
- Available with Solid Shelves or Hardwood Slatted Shelves
- 3" Locking Casters
- Variety of Materials/Finishes/Options