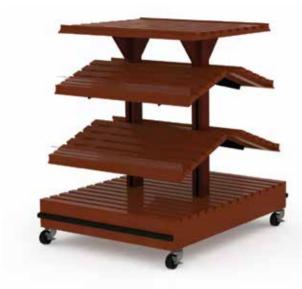

# LOW-PROFILE BAKERY ISLAND CENTER UNIT

BAKERY ISLAND CENTER
SHOWN WITH ANGLED HARDWOOD
SLATTED SHELVES

BAKERY ISLAND CENTER
SHOWN WITH ANGLED SOLID SHELVES

BAKERY ISLAND
WITH SLATTED END CAPS AND
4' SLATTED BAKERY ISLAND CENTER

## BAKERY ISLAND CENTER SHOWN WITH ANGLED HARDWOOD SLATTED SHELVES SET AND OPTIONAL BUMPER

## **FEATURES**

- 4 Adjustable Shelves with Angled Price Tag Molding
- Removable 3" High Acrylic Front Product Stops
- 2 Adjustable Shelves Can Be Set Straight or Angled
- Available with Solid Shelves or Hardwood Slatted Shelves
- 3" Locking Casters
- Variety of Materials/Finishes/Options