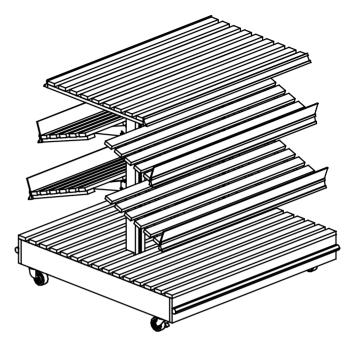

## **FEATURES**

- 4 Adjustable Shelves with Angled Price Tag Molding
- Removable 3" High Acrylic Front Product Stops
- 2 Adjustable Shelves Can Be Set Straight or Angled
- Available with Solid Shelves or Hardwood Slatted Shelves
- 3" Locking Casters
- Variety of Materials/Finishes/Options