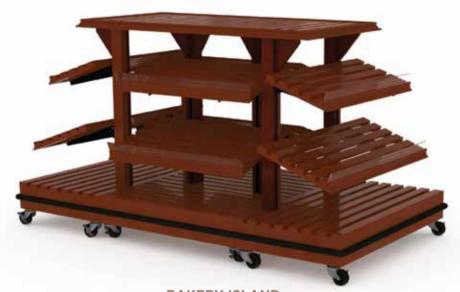

# LOW-PROFILE BAKERY ISLAND CENTER UNIT

BAKERY ISLAND CENTER
SHOWN WITH ANGLED HARDWOOD
SLATTED SHELVES

BAKERY ISLAND CENTER
SHOWN WITH ANGLED SOLID SHELVES

BAKERY ISLAND
WITH SLATTED END CAPS AND
4' SLATTED BAKERY ISLAND CENTER

## **APPLICATIONS**

 Use as a Stand-Alone for Loose and Packaged Items or in an Island Setting

| STYLE                                 | ITEM #  | SIZES W x D x H                    |
|---------------------------------------|---------|------------------------------------|
| LOW-PROFILE BAKERY ISLAND CENTER UNIT | C-ISL-C | 36" X 45" X 48"<br>48" X 45" X 48" |