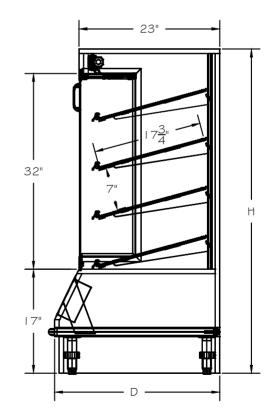

#### **FEATURES**

- 8 Adjustable Wire Shelves with PTM
- Capacity: (16) Standard 18"W X 13"D Pastry Trays
- Shelves Can Be Set Straight or Angled
- Each Level Holds 4 Standard 18"L X 13"D Half Pastry Trays
- LED Lighting on Top 3 Shelves
- Black Tissue Holder and Trash Receptacle
- Case has Solid Back
- Variety of Materials/Finishes/Options

#### **APPLICATIONS**

• Use as a Stand-Alone for Loose and Packaged Items or in an Island Setting

See our 2-door specification sheet for alternate capacity needs.

| STYLE                      | ITEM #       | SIZES W x D x H                              |
|----------------------------|--------------|----------------------------------------------|
| 4-DOOR SHALLOW BAKERY CASE | C-DC4-772754 | 77 <sup>1</sup> / <sub>4</sub> " X 27" X 54" |