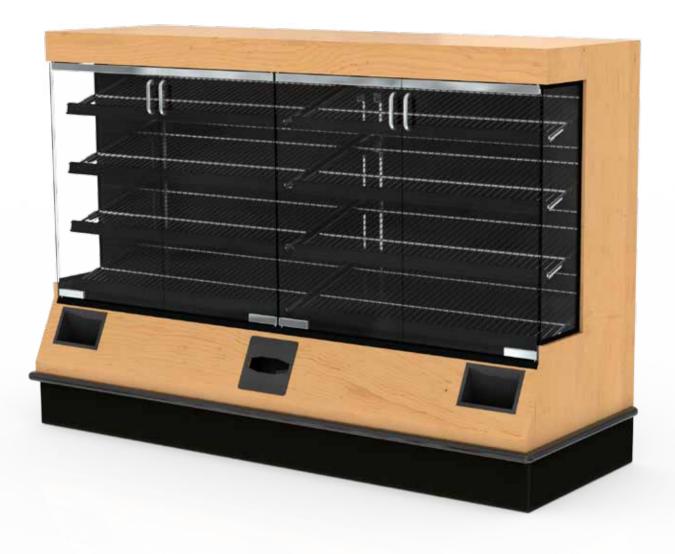

#### DESCRIPTION

Our 4-Door Shallow Bakery Case is ideal for a bakery with space constraints, in the cafe or in a C-Store. Designed with a shallower depth than our standard low profile case this display allows for a lot of product variety but with 1/2 the capacity.

#### **FEATURES**

- 8 Adjustable Wire Shelves with PTM
- Capacity: (16) Standard 18"W X 13"D Pastry Trays
- Shelves Can Be Set Straight or Angled
- Each Level Holds 4 Standard 18"L X 13"D Half Pastry Trays
- LED Lighting on Top 3 Shelves
- Black Tissue Holder and Trash Receptacle
- Case has Solid Back
- Variety of Materials/Finishes/Options

#### **APPLICATIONS**

• Use as a Stand-Alone for Loose and Packaged Items or in an Island Setting

See our 2-door specification sheet for alternate capacity needs.

| STYLE                      | ITEM #       | SIZES W x D x H                              |
|----------------------------|--------------|----------------------------------------------|
| 4-DOOR SHALLOW BAKERY CASE | C-DC4-772754 | 77 <sup>1</sup> / <sub>4</sub> " X 27" X 54" |