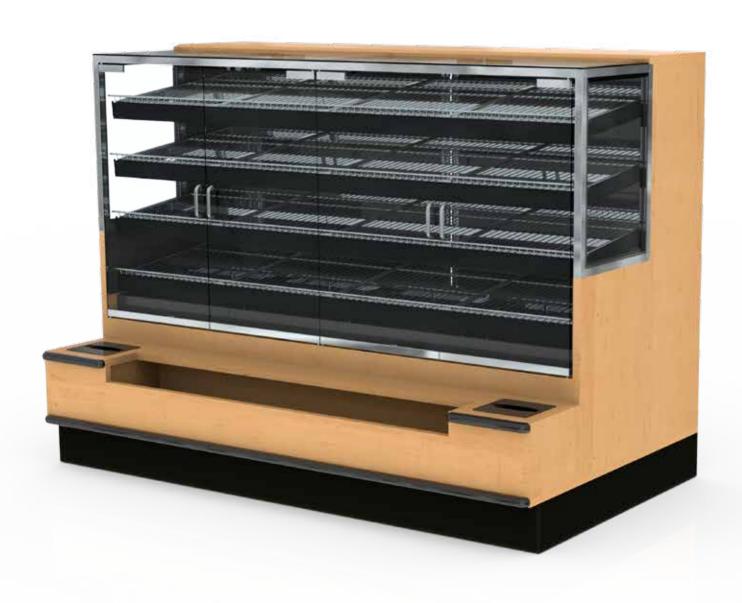

### **DESCRIPTION**

Our Bakery Cases are built for presentation. The doors match standard tray widths allowing for easier merchandising and customer access. Standard LED lighting provides an energy-efficient, long-lasting lighted display. Our modular shelving design makes daily cleaning quick and easy.

# **FEATURES**

- 3 Adjustable Wire Shelves with PTM
- Capacity: (12) Standard 18"W X 26"D Pastry Trays
- Shelves Adjust for 2 Sloped Positions
- 18" Wide Doors Align Perfectly with Standard 18"L X 26"D Pastry Trays
- LED Lighting on 3 Shelves
- Packaging Ledge with Bag Holder
- Black Tissue Holder and Trash Receptacle
- Removable Toe Kick and Leg Levelers for Easy Installation
- Available with Solid Back Panel or Sliding Rear Doors
- Variety of Materials/Finishes/Options