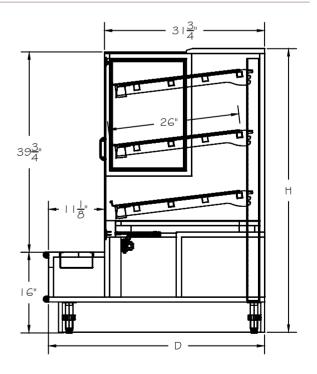

# **FEATURES**

- 3 Adjustable Wire Shelves with PTM
- Capacity: (12) Standard 18"W X 26"D Pastry Trays
- Shelves Adjust for 2 Sloped Positions
- 18" Wide Doors Align Perfectly with Standard 18"L X 26"D Pastry Trays
- LED Lighting on 3 Shelves
- Packaging Ledge with Bag Holder
- Black Tissue Holder and Trash Receptacle
- Removable Toe Kick and Leg Levelers for Easy Installation
- Available with Solid Back Panel or Sliding Rear Doors
- Variety of Materials/Finishes/Options

## **APPLICATIONS**

• Use as a Stand-Alone for Loose and Packaged Items or in a Line-Up

See our 2-door and 3-door specification sheets for alternate capacity needs.

| STYLE                          | ITEM#        | SIZES W x D x H                              |
|--------------------------------|--------------|----------------------------------------------|
| 4-DOOR LOW-PROFILE BAKERY CASE | C-DC4-774256 | 77 <sup>1</sup> / <sub>4</sub> " × 42" × 56" |