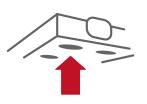

READY TO GO - RIGHT OUT OF THE BOX

1 OPEN

Remove the fixture and adapter from the box

MOUNT

Insert the fixture into canopy

SECURE

Place the locking collar and drive in the four screws

Visit LSIcorp.com/rcs for more information