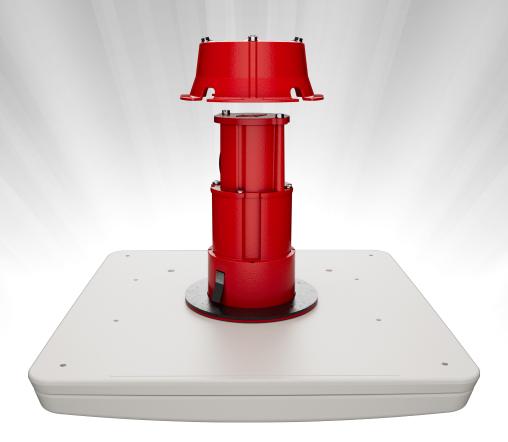

- ✓ Industry's easiest and fastest canopy fixture install
- Only one canopy penetration required per fixture
- Watertight by design, even before final wiring is complete
- Simple, reliable three-piece design, compared to other competitors
- ✓ No junction box or other extra parts required after purchase
- Maintenance can be performed entirely below the canopy

READY TO GO - RIGHT OUT OF THE BOX

1 OPEN

Remove the fixture and adapter from the box

MOUNT

Insert the fixture into canopy

SECURE

Place the locking collar and drive in the four screws

Visit LSIcorp.com/rcs for more information