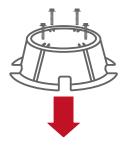

READY TO GO - RIGHT OUT OF THE BOX

1 OPEN

Remove the fixture and adapter from the box

MOUNT

Insert the fixture into canopy

SECURE

Place the locking collar and drive in the four screws

Visit LSIcorp.com/rcs for more information