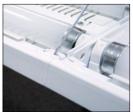

#### **Tool-less Height Adjustment**

Tool-less adjustment makes height alignment a snap. Depress the plunger on the cable gripper; move the fixture into position; release and you are finished.

#### Precision Manufacturing

LSI's alignment system, combined with precision manufacturing, ensures tight seams and uniform rows.