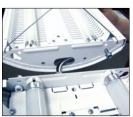

#### Flexible Aligner/Light Seal

The flexible aligner/light seal slides in and stays in place.

#### Finger-Action Cable Gripper

A unique finger-action cable gripper lets you set the height and side-to-side alignment easily. Once the fixture is aligned properly, it locks in place vertically with a knurled nut and

horizontally with a set screw. This design allows you to pre-set the hangers while the fixtures are still on the ground, again further reducing labor.