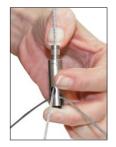

#### Finger-Action Cable Gripper

A unique finger-action cable gripper lets you set the height and side-to-side alignment easily. Once the fixture is aligned properly, it locks in place vertically with a knurled nut and

horizontally with a set screw. This design allows you to pre-set the hangers while the fixtures are still on the ground, again further reducing labor.

#### **Tool-less Height Adjustment**

Tool-less adjustment makes height alignment a snap. Depress the plunger on the cable gripper; move the fixture into position; release and you are finished.