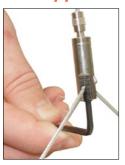

#### Keyhole Slots and Preinstalled Connecting Hardware

LiniArc fixtures feature keyhole slots and preinstalled connecting hardware. The keyhole slots capture the joining screws, holding fixtures secure while the screws are tightened – two hands, no problem.

#### Finger-Action Cable Gripper

A unique finger-action cable gripper lets you set the height and side-to-side alignment easily. Once the fixture is aligned properly, it locks in place vertically with a knurled nut and

#### **Tool-less Height Adjustment**

Tool-less adjustment makes height alignment a snap. Depress the plunger on the cable gripper; move the fixture into position; release and you are finished.