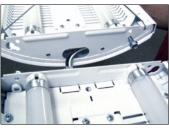

#### Keyhole Slots and Preinstalled Connecting Hardware

LiniArc fixtures feature keyhole slots and preinstalled connecting hardware. The keyhole slots capture the joining screws, holding fixtures secure while the screws are tightened – two hands, no problem.

#### Heavy Gauge Wiring & Quick-Connect Plugs

All LiniArc fixtures are pre-wired with #16 gauge thru-wire harnesses, giving you

longer runs and fewer feeds. Standard quick-connect plugs allow quick and easy

#### Flexible Aligner/Light Seal

The flexible aligner/light seal slides in and stays in place.

#### Finger-Action Cable Gripper

A unique finger-action cable gripper lets you set the height and side-to-side alignment easily. Once the fixture is aligned properly, it locks in place vertically with a knurled nut and

horizontally with a set screw. This design allows you to pre-set the hangers while the fixtures are still on the ground, again further reducing labor.