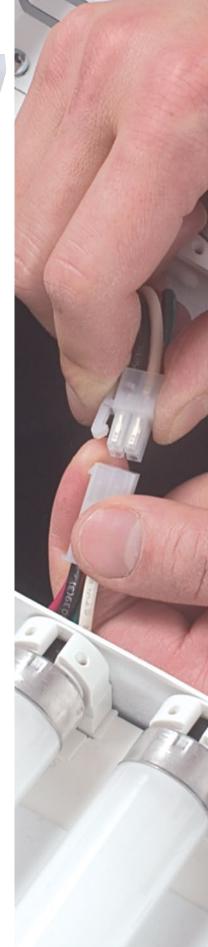

#### Heavy Gauge Wiring & Quick-Connect Plugs

All LiniArc fixtures are pre-wired with #16 gauge thru-wire harnesses, giving you

longer runs and fewer feeds. Standard quick-connect plugs allow quick and easy