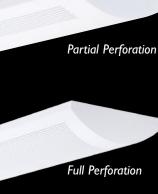

Also available in Tenon and Corner.

More Shielding Choices

The LiniArc Direct/Indirect housing offers three shielding options:

- Parabolic Louver
- Solid Flat Blade Louver
- Perforated Flat Blade Louver

This choice in shielding options lets you create a lighting design to best light your environment.