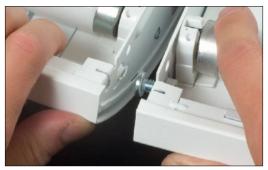

#### Keyhole Slots and Preinstalled Connecting Hardware

LiniArc fixtures feature keyhole slots and preinstalled connecting hardware. The keyhole slots capture the joining screws, holding fixtures secure while the screws are tightened – two hands, no problem.