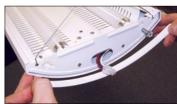

#### **Cable Attachment Makes Installation Quick and Easy**

LiniArc fixtures are designed so cable connections are easily inserted into the slip slot on the end of the fixture and then snapped into place. Cable connections are secured by the end cap or the adjoining fixture. No need to hassle with hole plugs as on most fixtures.