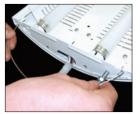

#### Keyhole Slots and Preinstalled Connecting Hardware

LiniArc fixtures feature keyhole slots and preinstalled connecting hardware. The keyhole slots capture the joining screws, holding fixtures secure while the screws are tightened – two hands, no problem.

#### Heavy Gauge Wiring & Quick-Connect Plugs

All LiniArc fixtures are pre-wired with #16 gauge thru-wire harnesses, giving you

longer runs and fewer feeds. Standard quick-connect plugs allow quick and easy