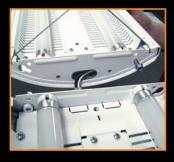

#### Keyhole Slots and Preinstalled Connecting Hardware

LiniArc fixtures feature keyhole slots and preinstalled connecting hardware. The keyhole slots capture the joining screws, holding fixtures secure while the screws are tightened – two hands, no problem.

#### Finger-Action Cable Gripper

A unique finger-action cable gripper lets you set the height and side-to-side alignment easily. Once the fixture is aligned properly, it locks in place vertically with a knurled nut and

horizontally with a set screw. This design allows you to pre-set the hangers while the fixtures are still on the ground, again further reducing labor.

#### **Tool-less Height Adjustment**

Tool-less adjustment makes height alignment a snap. Depress the plunger on the cable gripper; move the fixture into position; release and you are finished.