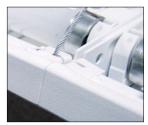

#### Heavy Gauge Wiring & Quick-Connect Plugs

All LiniArc fixtures are pre-wired with #16 gauge thru-wire harnesses, giving you

longer runs and fewer feeds. Standard quick-connect plugs allow quick and easy