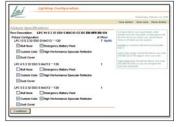

#### LiniArc Configurator Makes Ordering a Snap!

LSI's LiniArc Configurator helps you lay out your lighting system, walking you through easy steps to specify desired features and options, and then gives you a bill of material showing all the components of your order. It can also help

you determine the best product for your space, with a simple process to input the desired fixture style and room characteristics, and an output of the best fixture, lamp and reflector combinations to meet the desired light levels.