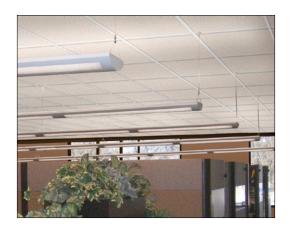

#### 4-foot Increments up to 12-Feet Mean Minimum Installation Time

With the LiniArc Series, uninterrupted lighting runs virtually any length you need. Fixtures are available in precise 4', 8' or 12' lengths which make installing on a grid as easy as counting T-Bars. Fixture sections are universal within the row, without beginning, middle or end sections – providing you with greater flexibility.