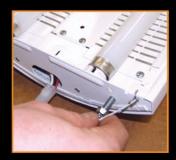

#### Keyhole Slots and Preinstalled Connecting Hardware

LiniArc fixtures feature keyhole slots and preinstalled connecting hardware. The keyhole slots capture the joining screws, holding fixtures secure while the screws are tightened – two hands, no problem.

#### Finger-Action Cable Gripper

A unique finger-action cable gripper lets you set the height and side-to-side alignment easily. Once the fixture is aligned properly, it locks in place vertically with a knurled nut and

horizontally with a set screw. This design allows you to pre-set the hangers while the fixtures are still on the ground, again further reducing labor.