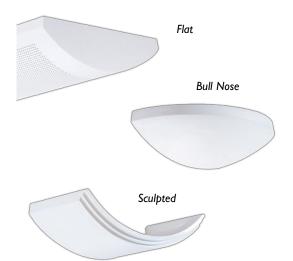

#### More End Cap Choices

The LiniArc Series offers you three end cap options to further customize your lighting designs.