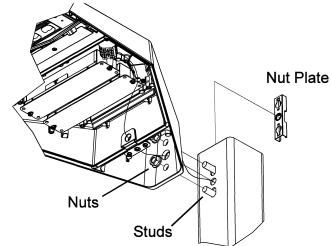

### **Luminaire Preparation and Mounting to Pole**

- 1. Verify the luminaire optic type (2, 3, 5W, FT, FTA, etc.) and rotation (None, Left, Right) agree with site lighting plan for the specific pole location.
- 2. Open fixture driver compartment by loosening door fastener. Mounting hardware is located in luminaire.
- 3. Fasten luminaire to pole per the figure below. Tighten fasteners to 25 ft/lbs.
- 4. Route wires through center hole and grommet into driver compartment and make wiring connections.