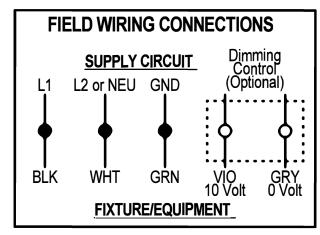

#### WIRING INFORMATION

Installation Questions
Call LSI Field Service Dept.
800-436-7800 ext. 3300