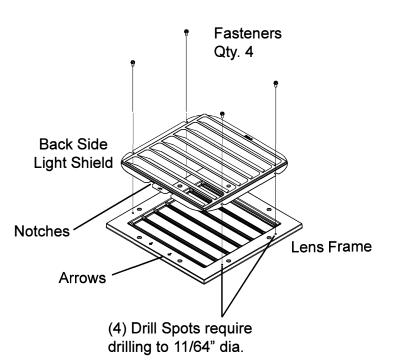

## **Back Side Light Shield Attachment**

- Locate (4) drill spots on lens frame and drill (4) 11/64" diameter holes in lens frame to receive self-threading 10-24 fasteners.
- 2. Align Back Side Light Shield notches to Lens Frame arrows and place the Shield on the Lens Frame.
- 3. Attach Back Side Light Shield to Lens Frame with (4) fasteners provided.