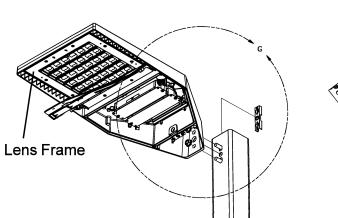

### **Luminaire Preparation and Mounting to Pole**

- 1. Verify the luminaire optic type (2, 3, 5W, FT, FTA, etc.) and rotation (None, Left, Right) agree with site lighting plan for the specific pole location.
- 2. Open fixture driver compartment by loosening door fastener. Mounting hardware is located in luminaire.
- 3. Fasten luminaire to pole per the figure below. Tighten fasteners to 25 ft/lbs.
- 4. Route wires through center hole and grommet into driver compartment and make wiring connections.

## **Back Side Light Shield Attachment**

- Locate (4) drill spots on lens frame and drill (4) 11/64" diameter holes in lens frame to receive self-threading 10-24 fasteners.
- 2. Align Back Side Light Shield notches to Lens Frame arrows and place the Shield on the Lens Frame.
- 3. Attach Back Side Light Shield to Lens Frame with (4) fasteners provided.