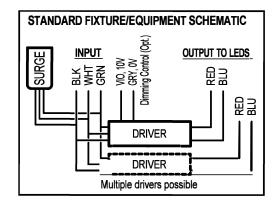

#### WIRING INFORMATION

Installation Questions
Call LSI Field Service Dept.
800-436-7800 ext. 3300