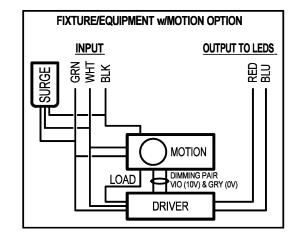

#### WIRING INFORMATION

Installation Questions
Call LSI Field Service Dept.
800-436-7800 ext. 3300