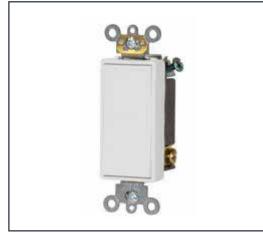

# WALL SWITCH MOMENTATY 24V SELF GROUNDING (WS MNT 24V WH)

DIMENSIONS

## FEATURES

- 3 Amp
- 24 Volt
- Decora Plus Rocker Double-Throw Ctr-OFF Momentary Contact
- Single-Pole
- AC Quiet Switch
- Commercial Grade
- Self Grounding
- Back & Side Wired