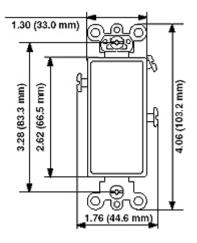

# WALL SWITCH MOMENTATY 24V SELF GROUNDING (WS MNT 24V WH)

DIMENSIONS

## SPECIFICATIONS

| ELECTRICAL                |                                            |
|---------------------------|--------------------------------------------|
| Power Consumption         | 3A, 24V                                    |
| Ground                    | Self Grouding                              |
|                           |                                            |
| PHYSICAL                  |                                            |
| Dimensions                | TOTAL: 4.06" (103.2mm) H x 1.3" (33.0mm) W |
| Actuator and Body Materia | Thermoplastic                              |
| OTHER                     |                                            |
| Warranty                  | Limited Ten-Year Warranty                  |