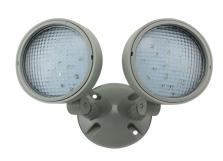

# Round Remote Lamp

#### Construction

- Injection-molded UL94 ABS flame retardant thermoplastic housing
- Adjustable single and double lamp heads
- · Mounting plate included
- Suitable for wall or ceiling mount applications
- Available in Black and Gray

## **ORDERING GUIDE**

TYPICAL ORDER EXAMPLE: RRL D BK

| Prefix                  | # of Heads        | Housing Color    |
|-------------------------|-------------------|------------------|
| RRL - Round Remote Lamp | S - Single        | BK - Black       |
|                         | <b>D</b> - Double | <b>GR</b> - Gray |
|                         |                   |                  |
|                         |                   |                  |