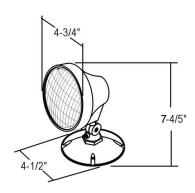

right-white LEDs
- 3 12VDC

### Compatibility

• RRL Compatibility - CEC, ELXC, HEL, NYEC, WLEC

#### Warranty

• 3 year warranty on all electronics and housing.

### Listings

- UL 924 Wet Location
- NPFA 101
- NEC
- Listed for Wet Locations
- cULus

Specifications and dimensions subject to change without notice.

## **ORDERING GUIDE**

TYPICAL ORDER EXAMPLE: RRL D BK

| Prefix                  | # of Heads        | Housing Color    |
|-------------------------|-------------------|------------------|
| RRL - Round Remote Lamp | S - Single        | BK - Black       |
|                         | <b>D</b> - Double | <b>GR</b> - Gray |
|                         |                   |                  |
|                         |                   |                  |

# PRODUCT DIMENSIONS