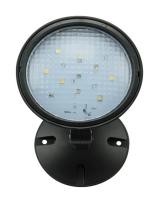

# Round Remote Lamp

#### Construction

- Injection-molded UL94 ABS flame retardant thermoplastic housing
- Adjustable single and double lamp heads
- · Mounting plate included
- Suitable for wall or ceiling mount applications
- Available in Black and Gray

## **ORDERING GUIDE**

TYPICAL ORDER EXAMPLE: RRL D BK

| Prefix                  | # of Heads        | Housing Color    |
|-------------------------|-------------------|------------------|
| RRL - Round Remote Lamp | S - Single        | BK - Black       |
|                         | <b>D</b> - Double | <b>GR</b> - Gray |
|                         |                   |                  |
|                         |                   |                  |