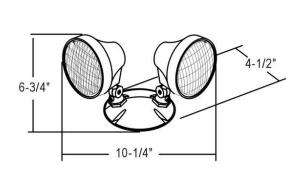

bright-white LEDs
- 3 12VDC

### Compatibility

• RRL Compatibility - CEC, ELXC, HEL, NYEC, WLEC

#### Warranty

• 3 year warranty on all electronics and housing.

### Listings

- UL 924 Wet Location
- NPFA 101
- NEC
- Listed for Wet Locations
- cULus

Specifications and dimensions subject to change without notice.

## **ORDERING GUIDE**

TYPICAL ORDER EXAMPLE: RRL D BK

| Prefix                  | # of Heads        | Housing Color    |
|-------------------------|-------------------|------------------|
| RRL - Round Remote Lamp | S - Single        | BK - Black       |
|                         | <b>D</b> - Double | <b>GR</b> - Gray |
|                         |                   |                  |
|                         |                   |                  |

# PRODUCT DIMENSIONS