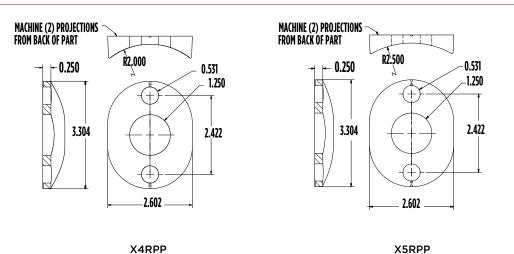

# **PRODUCT DIMENSIONS**

LSI Industries Inc. 10000 Alliance Rd. Cincinnati, OH 45242 • (513) 372-3200 • www.lsicorp.com @LSI Industries Inc. All Rights Reserved. Specifications and dimensions subject to industry standard tolerances. Specifications subject to change without notice.

### Prefix

**X4RPP** - 4' Round Pole Plate **X5RPP** - 5' Round Pole Plate

Have additional questions? Call us at (800) 436-7800