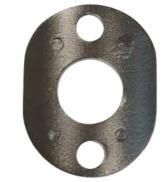

# **RPP** Round Pole Plate

# **FEATURES & SPECIFICATIONS**

- Round Pole Plate designed to assist in flush mounting of Slice fixture family to a round pole.
- Round Pole Plate finished with LSI's

# **COMPATIBLE FIXTURES**

SLM/ZNX

**TYPICAL ORDER EXAMPLE: X4RPP** 

finishes available. Consult Factory.

DuraGrip polyester powder coat finishing

process. The DuraGrip finish withstands extreme weather changes wihtout