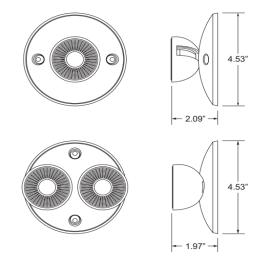

table for wall or ceiling mount applications
- Available in White and Black

#### Electrical

- 2W Lamp Heads
- 3.6 volt compatible

#### Compatibility

• CRL Compatibility - CEC, CEL

Prepared By : \_\_\_\_\_

#### Warranty

• 3 year warranty on all electronics and housing

Project : \_\_\_\_\_

### Listings

- UL 924
- cUL
- Suitable for Damp Locations

## **ORDERING GUIDE**

| TYPICAL ORDER EXAMPLE:    | CRL D | ) BK |            |                   |
|---------------------------|-------|------|------------|-------------------|
| Prefix                    |       |      | # of Heads | Housing Color     |
| CRL - Compact Remote Lamp |       |      | S - Single | WH - White        |
|                           |       |      | D - Double | <b>BK</b> - Black |

### **PRODUCT DIMENSIONS**