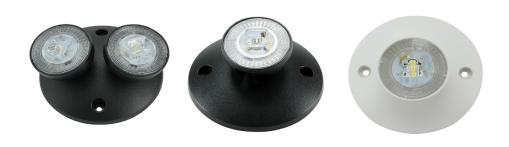

# CRL Compact Remote Lamp

#### Construction

- Adjustable single and double lamp heads
- 4.5" diameter mounting plate included
- Suitable for wall or ceiling mount applications
- Available in White and Black

#### Electrical

- 2W Lamp Heads
- 3.6 volt compatible