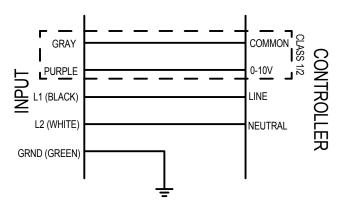

## **Specifications**

## **Regulatory Approvals**

- · FCC, IC, CE certified
- · cULus Listed
- · California Title 24 compliant

#### Housing

Die-formed steel housing contains factory prewired controller A terminal block is provided for easy field wiring. Rated for wet locations. Enclosures have a black powder coat finish.

#### Mounting

Mounting bracket is factory installed and can be used with cable straps or mounting holes.

#### **Power and Performance**

- Input power: (100-277VAC), amps per load: 5A, 50/60 Hz
- Operating environment: -40°F to +131°F (-40°C to +55°C). 10-95% RH noncondensing

### Other

- · Shipping weight (in carton): 12lbs / 5.4kg
- · Warranty: limited 5-year warranty

#### Certifications & Affiliations















## **Dimensions**



# **Wiring Diagram**



# **Ordering Information**

| Part # | Catalog #  | Description                      |
|--------|------------|----------------------------------|
| 665656 | ALSCZC UNV | AirLink Synapse - Zone Contoller |

## **Contact LSI Controls**







## More information

For more information on AirLink, visit our website at **www.lsi-airlink.com/airlink**