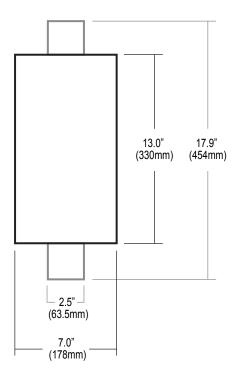

: 1,000ft line-of-sight.

## **Specifications**

## **Regulatory Approvals**

- · FCC, IC, CE certified
- · cULus Listed
- · California Title 24 compliant

#### Housing

Die-formed steel housing contains factory prewired controller A terminal block is provided for easy field wiring. Rated for wet locations. Enclosures have a black powder coat finish.

#### Mounting

Mounting bracket is factory installed and can be used with cable straps or mounting holes.

#### **Power and Performance**

- Input power: (100-277VAC), amps per load: 5A, 50/60 Hz
- Operating environment: -40°F to +131°F (-40°C to +55°C). 10-95% RH noncondensing

### Other

- · Shipping weight (in carton): 12lbs / 5.4kg
- · Warranty: limited 5-year warranty

#### Certifications & Affiliations















## **Dimensions**



# **Wiring Diagram**



# **Ordering Information**

| Part # | Catalog #  | Description                      |
|--------|------------|----------------------------------|
| 665656 | ALSCZC UNV | AirLink Synapse - Zone Contoller |

## **Contact LSI Controls**







## More information

For more information on AirLink, visit our website at **www.lsi-airlink.com/airlink**