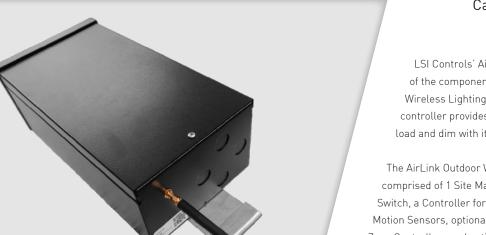

Calalog #: ALSZ Part #: 6

LSI Controls' Ai of the componen tdoor Wireless Lighting controller provides load and dim with it

comprised of 1 Site Ma Switch, a Controller for Motion Sensors, optiona to Sensors, optional Zone Controllers and opti al Circuit Controllers.

#### Housing

Die-formed steel housing contains factory prewired controller A terminal block is provided for easy field wiring. Rated for wet locations. Enclosures have a black powder coat finish.

#### Mounting

Mounting bracket is factory installed and can be used with cable straps or mounting holes.