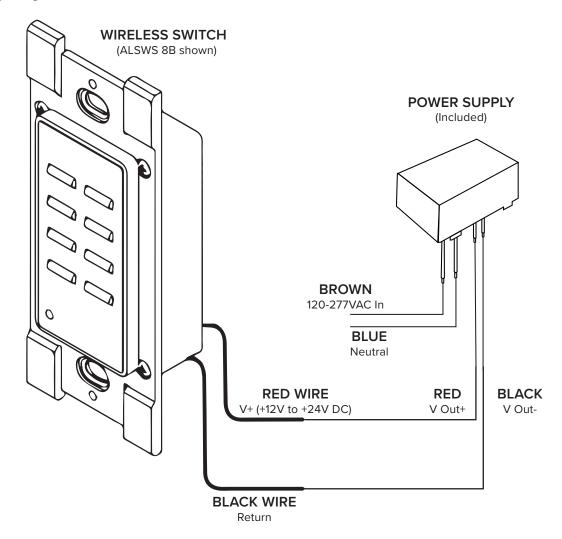

## **Wiring Diagram**

#### **Power and Performance**

- Operating environmental: -4°F to 140°F (-20°C to 60°C); indoor use only
- · Input power: 1.2W
- Input Voltage: 12–24V DC
- · Radio: 2.4 GHz
- The ALSWS 8B and ALSWS 2B include an AC to DC power supply. Power supply must be located in a separate electrical box to meet electrical code requirements.