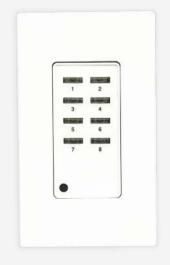

Catalog #: ALSWS 2B or ALSWS 8B Part #: 667859 or 667858

The AirLink wireless low-voltage switches are compatible with the AirLink wireless outdoor lighting control system enabled by Synapse. The switches are available in either 2 or 8 button configurations. Wireless switches provide lighting control without needing to switch the lighting load directly. Switches communicates via mesh network to allow installation of the switch in the most convenient user location. Multiple wireless switches can be used throughout the site and configured to provide optimized control of the lighting.

#### **Features**

- · 2 or 8 button configurations
- Mounts in standard single-gang electrical box
- Compatible with the AirLink wirless outdoor lighting Control system enabled by Synapse
- Blue LEDs behind each button indicate activation of button
- Multi-color LED indicates switch communication status and serves as LOCATOR LED
- Up to 5 scenes configurable in AirLink can be assigned to each button providing extensive flexibility in lighting control