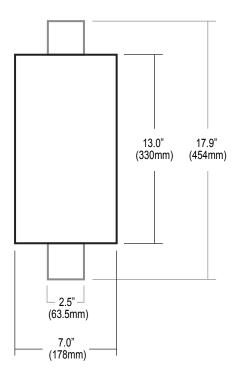

Specifications**

### **Regulatory Approvals**

- · FCC, IC, CE certified
- · cULus Listed
- · California Title 24 compliant

#### Housing

Die-formed steel housing contains factory prewired controller & photo sensor. A terminal block is provided for easy field wiring. Rated for wet locations. Enclosures have a black powder coat finish.

#### Mounting

Mounting bracket is factory installed and can be used with cable straps or mounting holes.

#### **Power and Performance**

- Input power: 120V 277V (UNV), 50/60Hz
- Sensitivity Range: 50-750 fc
- Operating environment: -40°F to +131°F (-40°C to +55°C). 10-95% RH noncondensing

## Other

- Shipping weight (in carton): 12lbs / 5.4kg
- · Warranty: limited 5-year warranty

### **Certifications & Affiliations**















## **Dimensions**



# **Wiring Diagram**



# **Ordering Information**

| Part # | Catalog # | Description                     |
|--------|-----------|---------------------------------|
| 664700 | ALSPC UNV | AirLink Synapse - Photocell UNV |

## **Contact LSI Controls**







### More information

For more information on AirLink, visit our website at **www.lsi-airlink.com/airlink**