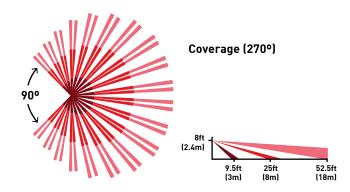

**Regulatory Approvals**

- · FCC, IC, CE certified
- · cULus Listed
- · California Title 24 compliant

## Housing

Die-formed steel housing contains factory prewired controller and motion sensor. A terminal block is provided for easy field wiring. Rated for wet locations. Enclosures have a black powder coat finish.

#### Mounting

Mounting bracket is factory installed and can be used with cable straps or mounting holes.

#### **Power and Performance**

- Input power: 120V 277V (UNV), 50/60Hz
- Operating environment: -40°F to +131°F (-40°C to +55°C). 10-95% RH noncondensing

#### Other

- · Shipping weight (in carton): 12lbs / 5.4kg
- · Warranty: limited 5-year warranty

## **Certifications & Affiliations**













## **Dimensions**



# **Wiring Diagram**



# **Coverage Diagram**



# **Ordering Information**

| Part # | Catalog # | Description                         |
|--------|-----------|-------------------------------------|
| 665947 | ALSMS UNV | AirLink Synapse - Motion Sensor UNV |

## **Contact LSI Controls**







#### More information

For more information on AirLink, visit our website at www.lsi-airlink.com/airlink