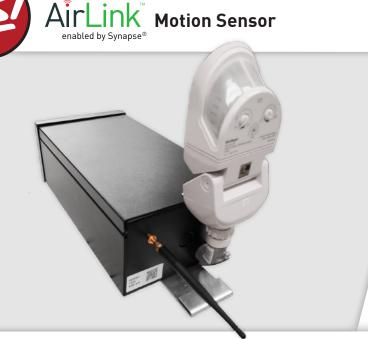

Caplog #: ALSN Part #:

Sens

provides

LSI Controls' A of the componer Wireless Lighting the capability to in sensor into the Airl wireless control mo enclosure and a mot viewing angle and 50f

The AirLink Outdoor W comprised of 1 Site Man light fixture, optional Switch, a Controller for e oto Sensors, optional Motion Sensors, optional al Circuit Controllers. Zone Controllers and optio

## Housing

Die-formed steel housing contains factory prewired controller and motion sensor. A terminal block is provided for easy field wiring. Rated for wet locations. Enclosures have a black powder coat finish.

#### Mounting

Mounting bracket is factory installed and can be used with cable straps or mounting holes.