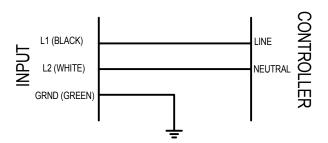

## **Specifications**

### **Regulatory Approvals**

- · FCC, IC, CE certified
- · cULus Listed
- · California Title 24 compliant

## Housing

Die-formed steel housing contains factory prewired controller and motion sensor. A terminal block is provided for easy field wiring. Rated for wet locations. Enclosures have a black powder coat finish.

#### Mounting

Mounting bracket is factory installed and can be used with cable straps or mounting holes.

#### **Power and Performance**

- Input power: 120V 277V (UNV), 50/60Hz
- Operating environment: -40°F to +131°F (-40°C to +55°C). 10-95% RH noncondensing

#### Other

- · Shipping weight (in carton): 12lbs / 5.4kg
- · Warranty: limited 5-year warranty

## **Certifications & Affiliations**













## **Dimensions**



# **Wiring Diagram**



# **Coverage Diagram**



# **Ordering Information**

| Part # | Catalog # | Description                         |
|--------|-----------|-------------------------------------|
| 665947 | ALSMS UNV | AirLink Synapse - Motion Sensor UNV |

## **Contact LSI Controls**







#### More information

For more information on AirLink, visit our website at www.lsi-airlink.com/airlink