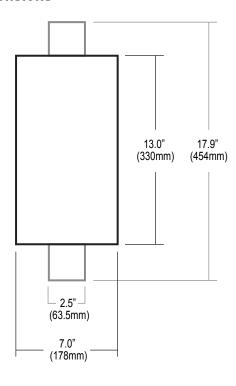

1,000ft line-of-sight.

## **Specifications**

### **Regulatory Approvals**

- · FCC, IC, CE certified
- · cULus Listed
- · California Title 24 compliant

## Housing

Die-formed steel housing contains factory prewired controller and motion sensor. A terminal block is provided for easy field wiring. Rated for wet locations. Enclosures have a black powder coat finish.

#### Mounting

Mounting bracket is factory installed and can be used with cable straps or mounting holes.

#### **Power and Performance**

- Input power: 120V 277V (UNV), 50/60Hz
- Operating environment: -40°F to +131°F (-40°C to +55°C). 10-95% RH noncondensing

#### Other

- · Shipping weight (in carton): 12lbs / 5.4kg
- · Warranty: limited 5-year warranty

## **Certifications & Affiliations**













## **Dimensions**



# **Wiring Diagram**



# **Coverage Diagram**



# **Ordering Information**

| Part # | Catalog # | Description                         |
|--------|-----------|-------------------------------------|
| 665947 | ALSMS UNV | AirLink Synapse - Motion Sensor UNV |

## **Contact LSI Controls**







#### More information

For more information on AirLink, visit our website at www.lsi-airlink.com/airlink