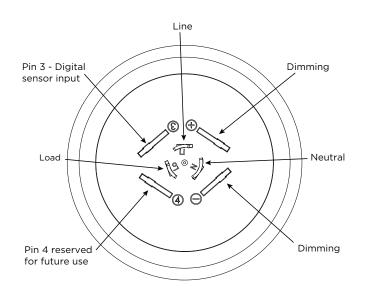

#### Construction

- Seamless integration into the AirLink Site Manager system.
- NEMA/ANSI C136.41 7-pin receptacle support
- · Integrated photocell
- IP66 rated enclosure
- Built in surge protection ANSI C136.2 6kV

#### Controls

- Flexible 0-10V dimming controls
- · Remote control and scheduling
- Utility grade power monitoring ANSI C136.52 (2% accuracy)
- Digital sensor input for motion sensing
- Secure over-the-air upgrades to support future enhancements

#### **Electrical**

- 120- 480V 60 Hz
- Load rating: 5A @ 100V to 277V (+- 10%), 3A @ 347V, 2A @ 480V
- Dimming control: 0-10V with short circuit protection

- · Dimming output: max current 20mA
- Sensor Input: one 0-24V motion sensor and one 0-10V analog/ photocell
- Radio: SNAP 2.4GHz; 802.15.4; +20dBm Transmit Power: -103 dBm Receive Sensitivity
- · Power readings: voltage, watts

#### Installation

- Operating environment: -40 F to 158 F ( -40 C to 70 C); 20% to 90% RH non condensing
- Connects to an ANSI C136.41 7-pin receptacle