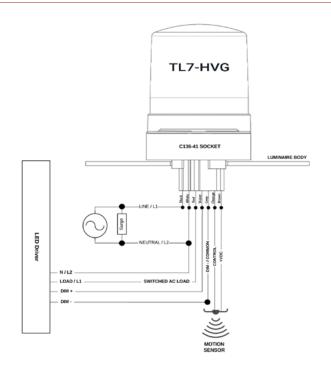

#### Construction

- Seamless integration into the AirLink Site Manager system.
- NEMA/ANSI C136.41 7-pin receptacle support
- · Integrated photocell
- IP66 rated enclosure
- Built in surge protection ANSI C136.2 6kV

#### Controls

- Flexible 0-10V dimming controls
- · Remote control and scheduling
- Utility grade power monitoring ANSI C136.52 (2% accuracy)
- Digital sensor input for motion sensing
- Secure over-the-air upgrades to support future enhancements

#### **Electrical**

- 120- 480V 60 Hz
- Load rating: 5A @ 100V to 277V (+- 10%), 3A @ 347V, 2A @ 480V
- Dimming control: 0-10V with short circuit protection

- · Dimming output: max current 20mA
- Sensor Input: one 0-24V motion sensor and one 0-10V analog/ photocell
- Radio: SNAP 2.4GHz; 802.15.4; +20dBm Transmit Power: -103 dBm Receive Sensitivity
- · Power readings: voltage, watts

#### Installation

- Operating environment: -40 F to 158 F ( -40 C to 70 C); 20% to 90% RH non condensing
- Connects to an ANSI C136.41 7-pin receptacle