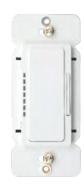

## Wall Dimmer Switch

AirLink Blue wall dimmer switch pairs with Bluetooth mesh networks to control all of the lights in a specific zone. The wall dimmer switch functions as a manual dimmer and on/off switch.

#### Construction

- Housing is white polycarbonate
- LED Status Indicator light
- Settings are stored and maintained in the event of a power failure