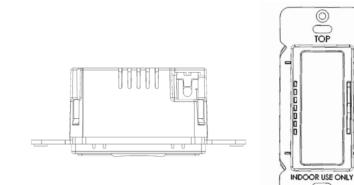

#### **PRODUCT DIMENSIONS**

Mounts in a standard single gang switch box.

#### Installation

- Mounts in a standard single gang switch box
- Rated for use in 32°F to 131°F (0°C to 55°C) environments