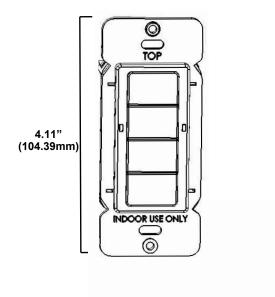

## Installation

- · Wall dimmer 4 button switch mounts into a standard single gang wall box.
- Cover plate is standard single Decora™ style (supplied by others).
- Operating temperature range of 0°C to + 55°C (32°F to 131°F).