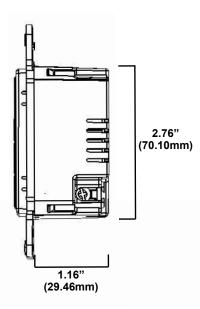

## Installation

- · Wall dimmer 4 button switch mounts into a standard single gang wall box.
- Cover plate is standard single Decora™ style (supplied by others).
- Operating temperature range of 0°C to + 55°C (32°F to 131°F).