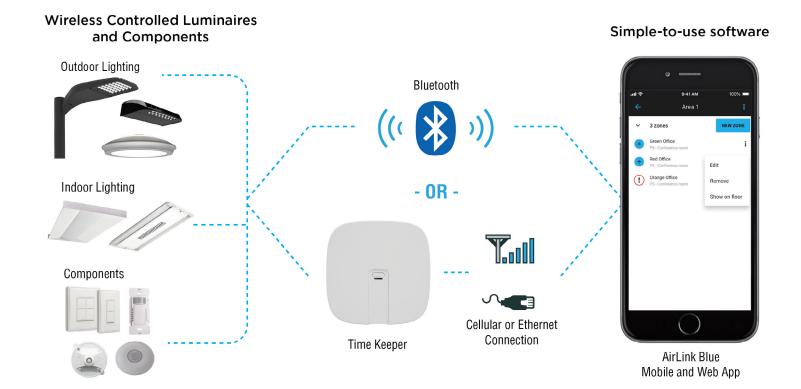

## System Architecture

Wireless Bluetooth Mesh Lighting Control System that provides energy savings, code compliance and enhanced safety/security for indoor and outdoor projects. Simple to design, simple to install and easy to commission.

AirLink Blue ships can be configured to the owner's requirements via a web and mobile app. Changes or updates to the control system can be accomplished on site via iOS smart phone app.

Sales controls.sales@lsi-industries.com