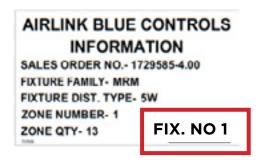

## **INSTRUCTIONS**

LSI fixtures shipped with AirLink Blue controls must be installed according to the numbered site plan.

Every AirLink Blue fixture has the below carton label with a fixture number that corresponds to the required location of installation on the numbered site plan.

Install fixtures in that specific location according to numbered site plan.

In addition, every AirLink Blue fixture has the below label installed on the fixture with a fixture number that corresponds to the required location of installation on the numbered site plan.