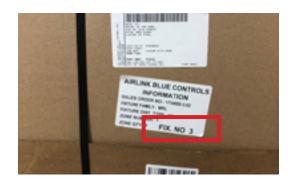

## **INSTRUCTIONS**

LSI fixtures shipped with AirLink Blue controls must be installed according to the numbered site plan.

Every AirLink Blue fixture has the below carton label with a fixture number that corresponds to the required location of installation on the numbered site plan.

Install fixtures in that specific location according to numbered site plan.

In addition, every AirLink Blue fixture has the below label installed on the fixture with a fixture number that corresponds to the required location of installation on the numbered site plan.