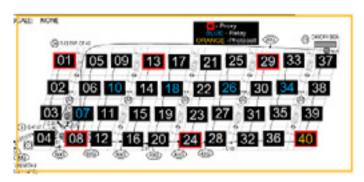

Example of a numbered site plan.

If you have questions, please contact LSI AirLink Blue Support line: 1 (800) 436-7800 (option 4)