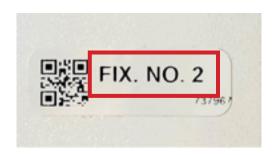

Install fixtures in that specific location according to numbered site plan.

In addition, every AirLink Blue fixture has the below label installed on the fixture with a fixture number that corresponds to the required location of installation on the numbered site plan.