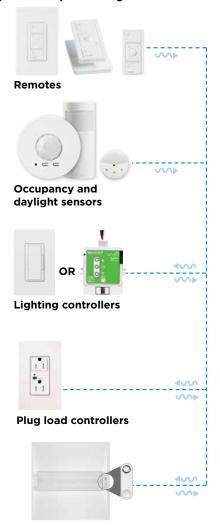

The AirLink system includes an array of wireless products: power packs, sensors, switches, controllers and hub, which gives users full control over their lighting system. We currently offer 5 AirLink-integrated troffers, but we also have a variety of AirLink-compatible fixtures as well.

### Flexible, wireless controls and sensors for simple, code-compliant design