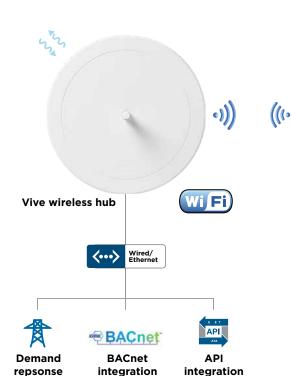

## Add wireless hubs for centralized control and integration (optional)

Simple-to-use software