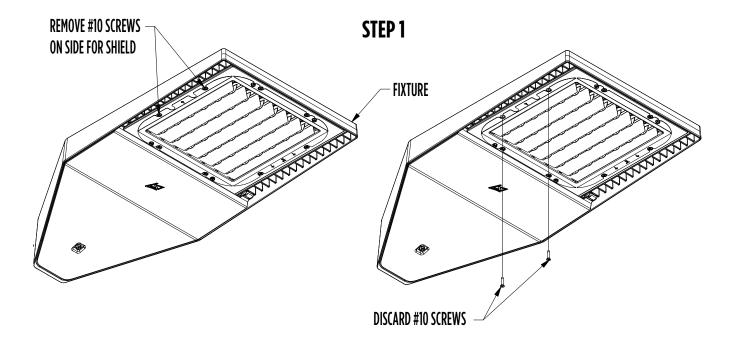

## INSTRUCTIONS FOR MRM/SLM/ZNM/MRS/MRL/ZNL EXTERNAL SHIELD FIELD INSTALLATION:

## WARNING: DISCONNECT POWER BEFORE INSTALLING OR SERVICING

- 1. Remove and discard (2) #10 screws from optic on the side the side shield is to be installed.
- 2. Attach the shield by installing the (2) #10 screws supplied, into the same holes in the optic that the screws were removed from in step 1.
- 3. Tighten all screws to 20 in-lb
- 4. Reconnect power