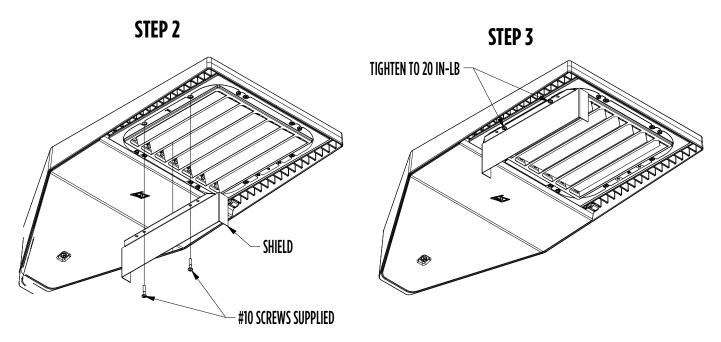

## WARNING: DISCONNECT POWER BEFORE INSTALLING OR SERVICING

- 1. Remove and discard (2) #10 screws from optic on the side the side shield is to be installed.
- 2. Attach the shield by installing the (2) #10 screws supplied, into the same holes in the optic that the screws were removed from in step 1.
- 3. Tighten all screws to 20 in-lb
- 4. Reconnect power