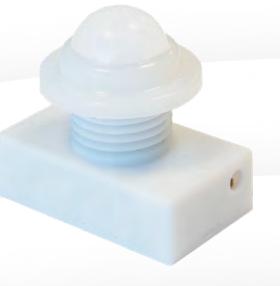

#### **Motion Sensor**

- Contains Bluetooth Mesh radio with 150 feet range fixture to fixture
- PIR motion sensor with 360° coverage up to 40 ft mounting height
- Photo controller for on/off or high/low operation
- Catalog Number ALBCS