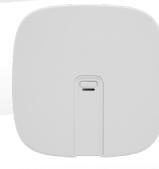

#### **Time Keeper**

- Lighting system management via internet
- Schedule time-based and astronomical events by zone
- · Password protected with an encrypted operating system
- Mounts indoors to outside facing window
- Range 150 feet maximum to first fixture
- Catalog Number ALB TK 120