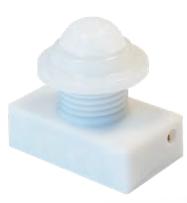

#### **Motion Sensor**

- Contains Bluetooth Mesh radio with 150 feet range fixture to fixture
- PIR motion sensor with 360° coverage up to 40 ft mounting height
- Photo controller for on/off or high/low operation
- Catalog Number ALBCS