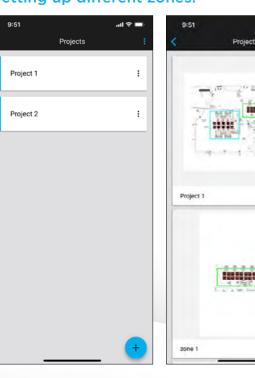

#### Setting up different zones.

# Luminaires arrive pre-commissioned with unique owner selected programming designed specifically for each site.

With the AirLink Blue app, you can group multiple fixtures into zones that respond as a group to sensors or schedule commands. The system's Bluetooth mesh technology is self-healing and will remain operational, even if a fixture in the zone were to shut down.