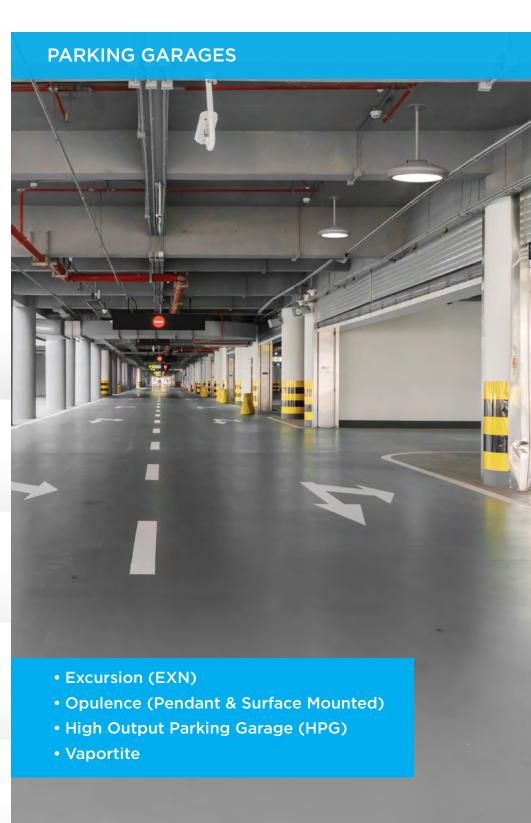

m to first fixture
- Catalog Number ALB TK 120



3

#### AirLink Blue App

- AirLInk Blue is factory pre-commissioned with the owners unique requirements specific to each site.
- Mobile app can communicate with fixtures up to 100 feet away.
- Upload schedule and sensor configurations, add/remove devices, manual system control and maintenance.
- Free app compatible with iOS devices.



AirLink Blue



#### AirLink Blue App Set Up

The mobile app is used on site to interface with the lighting control system for users to make changes and customize to their exact requirements.

For more details, visit: https://www.lsicorp.com/product/airlink-blue/

## Download from App Store. SIGN UP or LOG IN to get started.



#### Setting up different zones.











# B

## **Compatible Products**