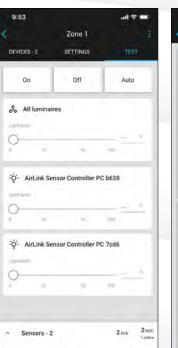

#### AirLink Blue App Set Up

The mobile app is used on site to interface with the lighting control system for users to make changes and customize to their exact requirements.

For more details, visit: https://www.lsicorp.com/product/airlink-blue/

#### Setting up different zones.