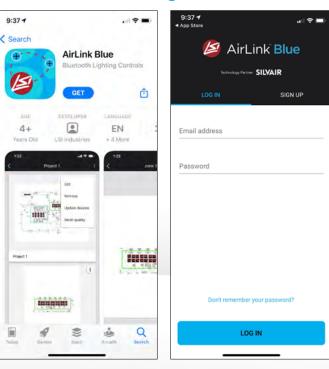

## Download from App Store. SIGN UP or LOG IN to get started.

The AirLink Blue app is compatible with iOS only devices and can be downloaded from the App Store.