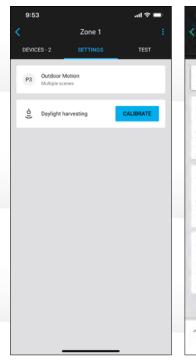

#### AirLink Blue App Set Up

The mobile app is used on site to interface with the lighting control system for users to make changes and customize to their exact requirements.

For more details, visit: https://www.lsicorp.com/product/airlink-blue/

#### Setting up different zones.