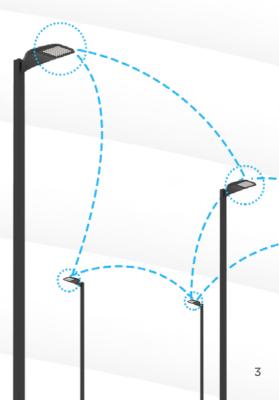

# Luminaires arrive pre-commissioned with unique owner selected programming designed specifically for each site.

With the AirLink Blue app, you can group multiple fixtures into zones that respond as a group to sensors or schedule commands. The system's Bluetooth mesh technology is self-healing and will remain operational, even if a fixture in the zone were to shut down.

#### Setting up different zones.