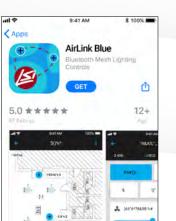

The AirLink Blue app is compatible with iOS only devices and can be downloaded from the App Store.

#### AirLink Blue App

- AirLInk Blue is factory pre-commissioned with the owners unique requirements specific to each site.
- Mobile app can communicate with fixtures up to 100 feet away.
- Upload schedule and sensor configurations, add/remove devices, manual system control and maintenance.
- Free app compatible with iOS devices.

#### AirLink Blue App Set Up

The mobile app is used on site to interface with the lighting control system for users to make changes and customize to their exact requirements.

For more details, visit: https://www.lsicorp.com/product/airlink-blue/

## Download from App Store. SIGN UP or LOG IN to get started.