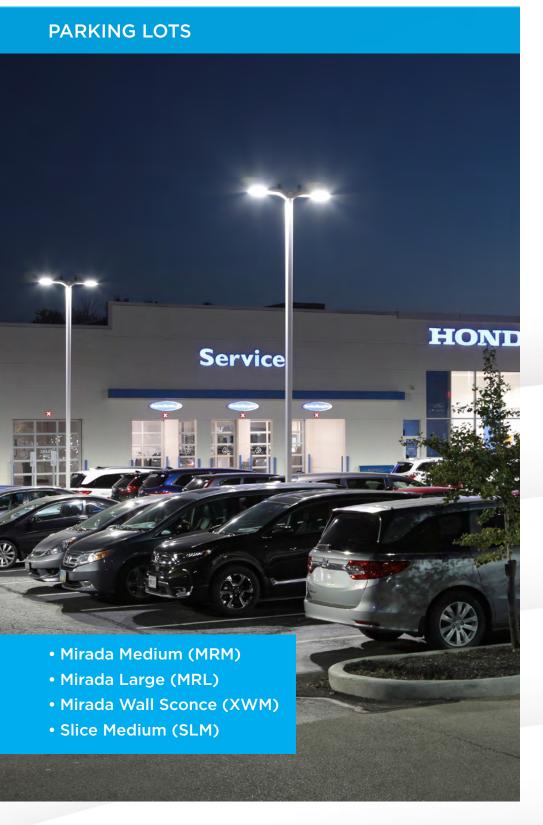

ximum to first fixture
- Catalog Number ALB TK 120



3

#### AirLink Blue App

- AirLInk Blue is factory pre-commissioned with the owners unique requirements specific to each site.
- Mobile app can communicate with fixtures up to 100 feet away.
- Upload schedule and sensor configurations, add/remove devices, manual system control and maintenance.
- Free app compatible with iOS devices.



AirLink Blue



#### AirLink Blue App Set Up

The mobile app is used on site to interface with the lighting control system for users to make changes and customize to their exact requirements.

For more details, visit: https://www.lsicorp.com/product/airlink-blue/

## Download from App Store. SIGN UP or LOG IN to get started.



#### Setting up different zones.











# B

## **Compatible Products**