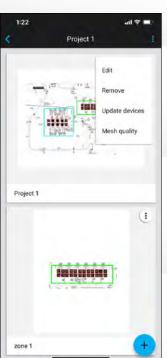

#### AirLink Blue App Set Up

The mobile app is used on site to interface with the lighting control system for users to make changes and customize to their exact requirements.

For more details, visit: https://www.lsicorp.com/product/airlink-blue/

#### Setting up different zones.