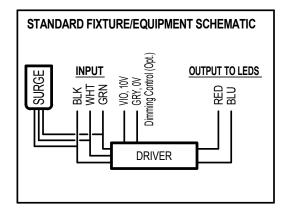

#### WIRING INFORMATION

**Installation Questions** Call LSI Field Service Dept.

800-436-7800 ext. 3300

**Installation and Assembly Instructions SCM Series Surface Mount Box SE** 

#### Step 3 (Fig. 2)

- 1. Attach Lanyard to casting with screw (provided), Fig.
- 2. Clip Lanyard to Mounting Box allowing luminaire to hang for wiring, Fig. 2b.
- 3. Make wiring connections with moisture resistant wiring connectors (provided).