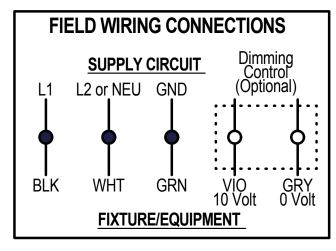

#### WIRING INFORMATION

**Installation Questions** Call LSI Field Service Dept.

800-436-7800 ext. 3300

**Installation and Assembly Instructions SCM Series Surface Mount Box SE** 

#### Step 3 (Fig. 2)

- 1. Attach Lanyard to casting with screw (provided), Fig.
- 2. Clip Lanyard to Mounting Box allowing luminaire to hang for wiring, Fig. 2b.
- 3. Make wiring connections with moisture resistant wiring connectors (provided).