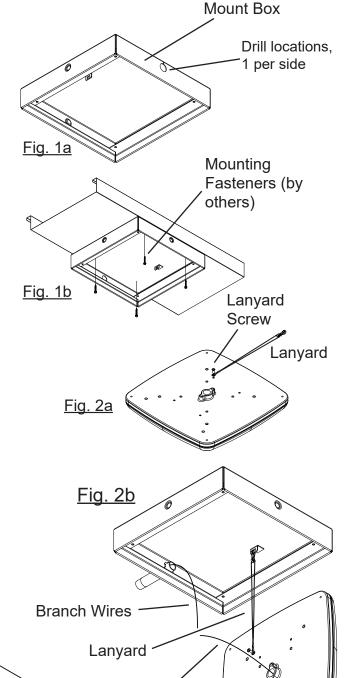

## Step 1 (Fig. 1a)

1. Drill hole appropriate size hole for conduit, Fig. 1a. Dimples provided in the Surface Mount Box for drill locations--one per side.

### Step 2 (Fig. 1b)

- 1. Attach Surface Mount Box to structure with appropriate fasteners (supplied by others).
- 2. Install water tight conduit and conduit fitting to drilled conduit hole.

#### Step 3 (Fig. 2)

- 1. Attach Lanyard to casting with screw (provided), Fig.
- 2. Clip Lanyard to Mounting Box allowing luminaire to hang for wiring, Fig. 2b.
- 3. Make wiring connections with moisture resistant wiring connectors (provided).