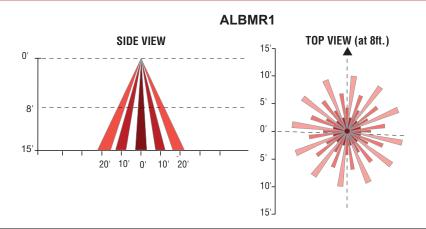

#### Construction

- Bluetooth Mesh radio pairs with iOS applications for initial system setup and subsequent adjustments or changes.
- Quad element PIR sensor with 360 degree coverage pattern
- Fresnel lens options for mounting heights of 8-15 feet

#### **Controls**

Range (Line of sight)

- Phone App to fixture 100 feet
- Fixture to Fixture 150 feet