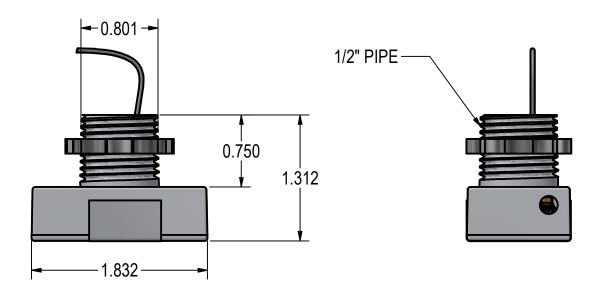

tible fixtures include Scottsdale Canopy (SCV, SCM).
- Rated for use in -40°F to 122°F (-40°C to 50° C) environments

#### Warranty

• LSI LED fixtures carry a 5-year warranty.

#### Listings

- UL Listing w/ fixture
- FCC
- Bluetooth

#### ORDERING INFORMATION

| Catalog Number Suffix | Description                                                |
|-----------------------|------------------------------------------------------------|
| ALBMR1                | AirLink Blue Motion and Photo Sensor 8-15' mounting height |

<sup>\*</sup>Add catalog number suffix to the catalog number of compatible fixtures: Scottsdale Canopy (SCV, SCM).

### **PERFORMANCE**







Catalog # : \_\_\_\_\_\_ Project : \_\_\_\_\_\_ Type : \_\_\_\_\_\_

Prepared By: \_\_\_\_\_\_ Date: \_\_\_\_

#### **DIMENSIONS**