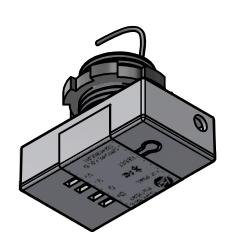

#### **FEATURES & SPECIFICATIONS**

The AirLink Blue motion and photo sensor controller provides multi-level control based on motion and/or daylight. Multiple fixtures can be grouped to be controlled by a single sensor. Controls 0-10 VDC LED drivers and is rated for cold and wet locations ( -40°C to 50°C ). Control parameters are adjustable via an iOS App capable of storing and transmitting sensor profiles. The addition of an AirLink Blue Time Keeper adds the ability to schedule multiple events based on time of day or Astronomical clock.

#### Construction

- Bluetooth Mesh radio pairs with iOS applications for initial system setup and subsequent adjustments or changes.
- Quad element PIR sensor with 360 degree coverage pattern
- Fresnel lens options for mounting heights of 8-15 feet

- Built in day/night photo sensor
- · Sensor housing is white polycarbonate
- Sensor settings are stored and maintained in the event of a power failure
- Red LED motion indicator

#### **DIMENSIONS**