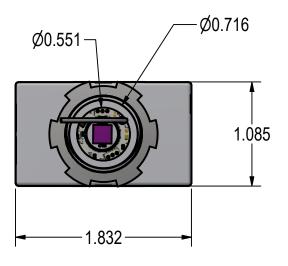

ble fixtures include Scottsdale Canopy (SCV, SCM).
- Rated for use in -40°F to 122°F (-40°C to 50° C) environments

#### Warranty

• LSI LED fixtures carry a 5-year warranty.

#### Listings

- UL Listing w/ fixture
- FCC
- Bluetooth

#### ORDERING INFORMATION

| Catalog Number Suffix | Description                                                |
|-----------------------|------------------------------------------------------------|
| ALBMR1                | AirLink Blue Motion and Photo Sensor 8-15' mounting height |

<sup>\*</sup>Add catalog number suffix to the catalog number of compatible fixtures: Scottsdale Canopy (SCV, SCM).

### **PERFORMANCE**







Catalog # : \_\_\_\_\_\_ Project : \_\_\_\_\_\_ Type : \_\_\_\_\_\_

Prepared By: \_\_\_\_\_\_ Date: \_\_\_\_

#### **DIMENSIONS**