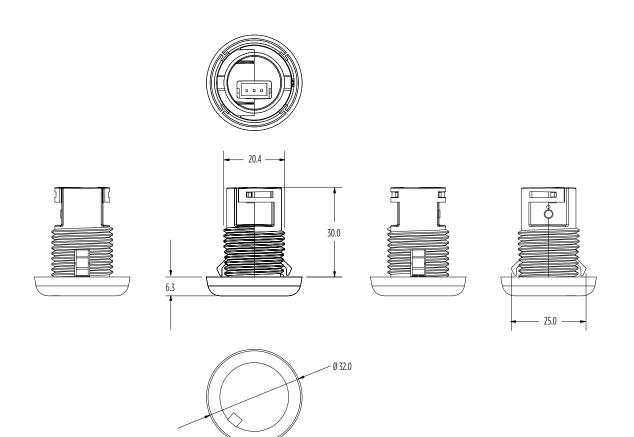

45°C) environments.

#### Warranty

 5-year limited warranty. Refer to <u>https://</u> www.lsicorp.com/resources/termsconditions-warranty/ for more information.

#### Listings

- FCC
- Bluetooth
- UL

#### **ORDERING GUIDE**

| TYPICAL ORDER EXAMPLE: ALBC |                                                         |
|-----------------------------|---------------------------------------------------------|
| Prefix                      | Description                                             |
| ALBC                        | AirLink Blue Control Module                             |
| Need more information?      | Have additional questions?<br>Call us at (800) 436-7800 |

## AirLink<sup>™</sup> Blue (ALBC) Control Module

A we questions? Call us at (800) 436-7800

### **PRODUCT DIMENSIONS**



#### WIRING





LSI Industries Inc. 10000 Alliance Rd. Cincinnati, OH 45242 • (513) 372-3200 • www.lsicorp.com ©LSI Industries Inc. All Rights Reserved. Specifications and dimensions subject to industry standard tolerances. Specifications subject to change without notice.