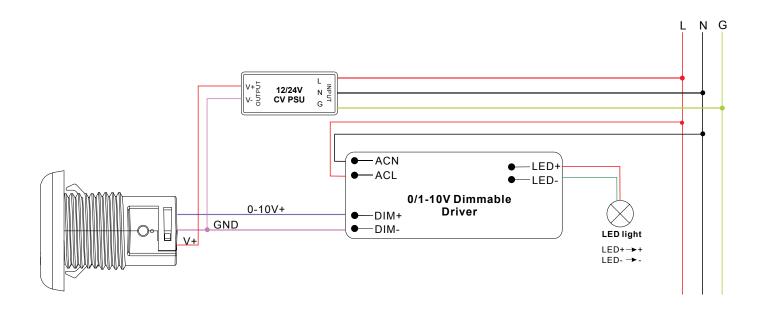

#### WIRING

LSI Industries Inc. 10000 Alliance Rd. Cincinnati, OH 45242 • (513) 372-3200 • www.lsicorp.com ©LSI Industries Inc. All Rights Reserved. Specifications and dimensions subject to industry standard tolerances. Specifications subject to change without notice.

#### Electrical

- Class 2 device with a 0-10V configurable dimming output
- Operates on 12-24 VDC from either a 120-277V power pack or auxiliary output driver
- 12-24 VDC input voltage current consumption 100mA