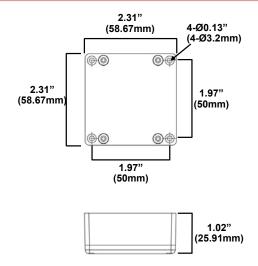

all 35ft (10.7m)

· Sensor Range

Ceiling 36ft x 92ft (11m x 28m)

Wall 10ft x 65ft (3m x 19.8m)

• Rated for use in -22°F to 158°F (-30°C to 70°C) environments

### Warranty

• LSI LED fixtures carry a 5-year warranty.

#### Listinas

- UL Listed
- FCC
- CE
- Bluetooth

#### **ORDERING GUIDE**

| Catalog Number Suffix | Description                                 |  |  |
|-----------------------|---------------------------------------------|--|--|
| ALBCWS                | AirLink Blue Microwave Motion Sensor Module |  |  |

\*Add catalog number suffix to the catalog number of compatible fixtures.





#### **PERFORMANCE**

# Detection Area for 10ft, 20ft, 30ft (3m, 6.1m, 9.1m) Ceiling Mounted



# Detection Area for 12ft, 35ft (3.7m, 10.7m) Sideways Mounted



## **PRODUCT DIMENSIONS**