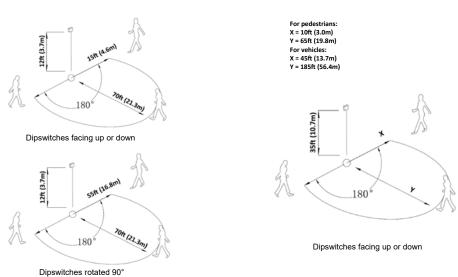

# Detection Area for 12ft, 35ft (3.7m, 10.7m) Sideways Mounted

#### Installation

- Designed for installation inside the luminaire.
- Mounting Height

Ceiling 30ft (9.1m)

Wall 35ft (10.7m)

· Sensor Range

Ceiling 36ft x 92ft (11m x 28m)

Wall 10ft x 65ft (3m x 19.8m)

• Rated for use in -22°F to 158°F (-30°C to 70°C) environments