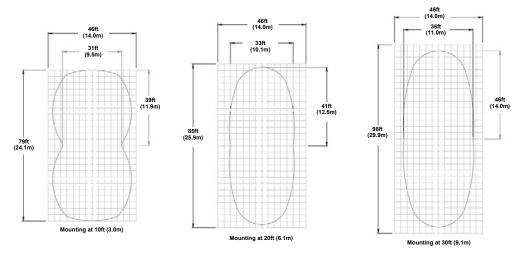

# Detection Area for 10ft, 20ft, 30ft (3m, 6.1m, 9.1m) Ceiling Mounted

#### Installation

- Designed for installation inside the luminaire.
- Mounting Height

Ceiling 30ft (9.1m)

Wall 35ft (10.7m)

· Sensor Range

Ceiling 36ft x 92ft (11m x 28m)

Wall 10ft x 65ft (3m x 19.8m)

• Rated for use in -22°F to 158°F (-30°C to 70°C) environments