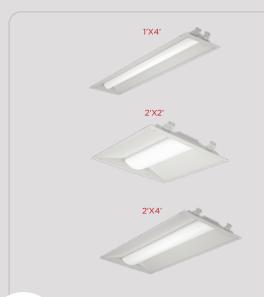

## **TROFFER RETROFIT KIT GEN 2 (TRK)**

The Troffer Retrofit Kit Gen 2 is a significant upgrade over Gen 1 while retaining its best design element — simplicity of installation. Gen 2 takes it up several notches with field selectability in both lumen package and color temperature, and outputs up to 10,000 lumens for high mounting areas and easy integral or remote controls. The new troffer retrofit kit maximizes energy savings for the fastest payback, with fixture lifespans more than five times longer than fluorescent lamps at affordable price points.

## WHY TRK GEN 2?

|                         | Gen 2              | Gen 1             |
|-------------------------|--------------------|-------------------|
| Lumen Package (lm)      | Field Selectable   | -                 |
|                         | Fixed up to 10,000 | Fixed up to 4,950 |
| CCT (K)                 | Field Selectable   | -                 |
|                         | 3500-4000-5000     | Fixed 3500, 4000  |
| Configurable            | Yes                | -                 |
| Sensor Integration      | Standalone         | -                 |
|                         | AirLink Blue       | -                 |
|                         | 3rd party          | As special        |
| Lumen Maintenance (hrs) | 90% at 100K        | 75% at 100K       |