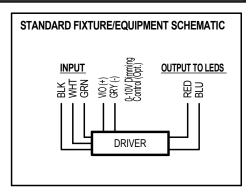

#### WIRING INFORMATION

**Red Wire** is for Battery Back-Up option. Connect to 120-277V un-switched power source otherwise cap off wire if option wasn't ordered.

Installation Questions

Call LSI Field Service Dept.