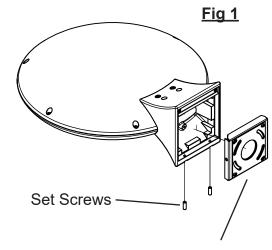

## **Installation and Assembly Instructions Opulence Wall Mount (OPS) Series**

- 1. Remove the J-Box Bracket from the luminaire by loosening the (2) Set Screws, Fig. 1.
- 2. Using (2) fasteners (8-32 screws) by others, attach J-Box Bracket to J-Box.
- 3. Make wiring connections and position wire nut branch connections inside junction box.
- 4. Re-position Luminaire on J-Box Bracket and tighten Set Screws, Fig. 2.

J-Box Bracket

Installation Questions Call LSI Field Service Dept. 800-436-7800 ext. 3300

LSI Industries Inc. 10000 Alliance Rd. Cincinnati, OH 45242 www.lsi-industries.com 764916 Rev. 06/01/21