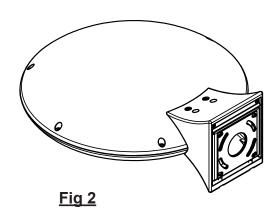

## **Installation and Assembly Instructions Opulence Wall Mount (OPS) Series**

- 1. Remove the J-Box Bracket from the luminaire by loosening the (2) Set Screws, Fig. 1.
- 2. Using (2) fasteners (8-32 screws) by others, attach J-Box Bracket to J-Box.
- 3. Make wiring connections and position wire nut branch connections inside junction box.
- 4. Re-position Luminaire on J-Box Bracket and tighten Set Screws, Fig. 2.