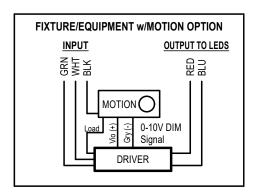

#### WIRING INFORMATION

**Red Wire** is for Battery Back-Up option. Connect to 120-277V un-switched power source otherwise cap off wire if option wasn't ordered.

Installation Questions

Call LSI Field Service Dept.