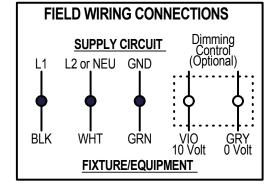

#### WIRING INFORMATION

**Red Wire** is for Battery Back-Up option. Connect to 120-277V un-switched power source otherwise cap off wire if option wasn't ordered.

Installation Questions

Call LSI Field Service Dept.