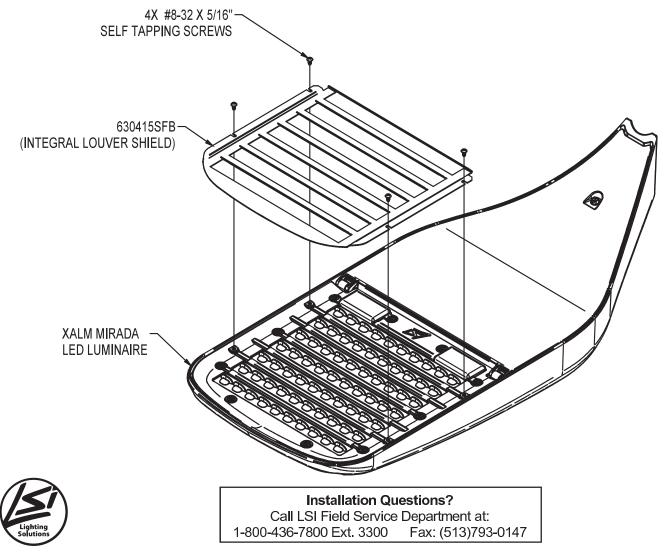

## XALM / XMR MIRADA SERIES INTEGRAL LOUVER HOUSE SIDE SHIELD INSTALLATION AND ASSEMBLY INSTRUCTIONS

WARNING - Risk of fire or electrical shock! Disconnect power before installing shield!

WARNING - Before proceeding, read all instructions carefully to ensure proper and safe installation!

\* \* NOTE: All images refer to XALM model, the XMR model is functionally identical! \* \*

- 1. Louver can only be mounted one way (follow illustration for proper mounting).
- 2. Kit will contain one Integral Louver Shield and 4 self tapping Philips head screws.
- Align screw clearance holes in shield with the predrilled holes in the lens frame casting.
- Using a Philips screwdriver, tighten screws to a Torque of 20 IN-LBS.
- 5. Installation of shield is now complete.