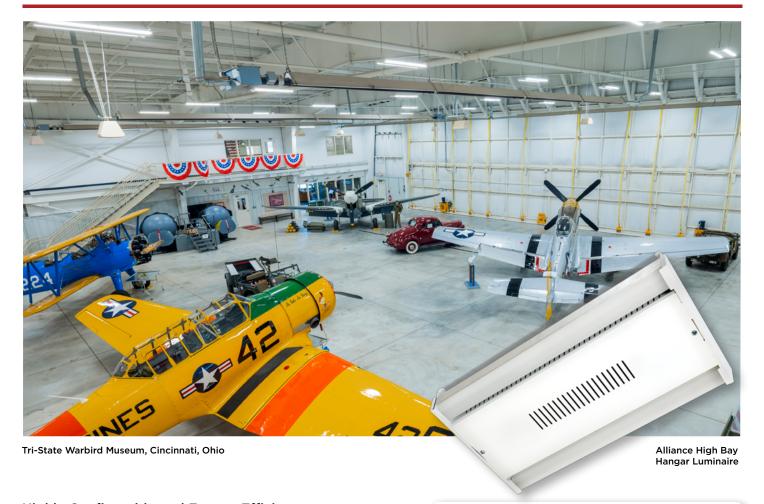

# Aircraft Hangar Lighting Solutions

## Highly Configurable and Energy-Efficient:

LSI's Alliance LED high bay luminaires are made in America and ideal for aircraft hangar applications. With an industry-leading output range of 12,000 to 100,000 lumens, these fixtures are among the most flexible and energy-efficient hangar lighting products in the marketplace.