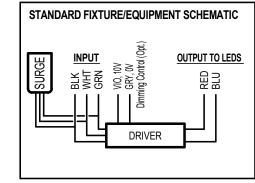

wiring to edges of sheet metal or other sharp objects.

This equipment must be installed according to all applicable codes & ordinances.

Installation and service of this equipment must be performed by qualified service personnel.

Do not install damaged equipment.

Read these instructions before installing, servicing or maintaining this equipment.

Save these instructions for maintaining and servicing.

# 

Failure to follow instructions or altering equipment could result in damage and void warranty.

Edges may cut--wear gloves while handling or servicing this equipment.

Inspect equipment for damage from shipping and handling.

#### LUMINAIRE PREPARATION

Remove the luminaire from the carton and inspect luminaire for damage. Do not install a damaged luminaire.

## WIRING INFORMATION







#### LSI Industries Inc. 10000 Alliance Rd. Cincinnati, OH 45242 www.lsi-industries.com 730844ENC Rev. 01-03-20

# Installation and Assembly Instructions SCM Series Retrofit to Encore or Scottsdale Flat Cut-Out (12" & 16" wide deck)

Encore KIT (Part# 673425 for 16"; Part # 676011 for 12") includes the following: Plate and Sealant

| <u>STEP 1:</u> | Remo   | ove exi      | sting  | g Enc | ore o | r  |
|----------------|--------|--------------|--------|-------|-------|----|
| Scottsdale     | Flat I | _umina       | aire i | from  | cano  | Бy |
|                |        | <u>deck.</u> |        |       | •     |    |

## STEP 2: Install SCM luminaire to

Canopy Deck Opening

Canopy Deck with existing cut-out from Encore or Scottsdale Flat, (max. opening 12" square in 16" deck, max. op