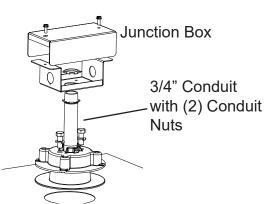

#### **Optional** Junction Box and 3/4" Conduit for Wiring Connections, Part# 673429