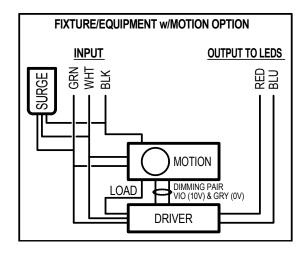

iring to edges of sheet metal or other sharp objects.

This equipment must be installed according to all applicable codes & ordinances.

Installation and service of this equipment must be performed by qualified service personnel.

Do not install damaged equipment.

Read these instructions before installing, servicing or maintaining this equipment.

Save these instructions for maintaining and servicing.

# 

Failure to follow instructions or altering equipment could result in damage and void warranty.

Edges may cut--wear gloves while handling or servicing this equipment.

Inspect equipment for damage from shipping and handling.

#### LUMINAIRE PREPARATION

Remove the luminaire from the carton and inspect luminaire for damage. Do not install a damaged luminaire.

## WIRING INFORMATION







#### LSI Industries Inc. 10000 Alliance Rd. Cincinnati, OH 45242 www.lsi-industries.com 730844ENC Rev. 01-03-20

# Installation and Assembly Instructions SCM Series Retrofit to Encore or Scottsdale Flat Cut-Out (12" & 16" wide deck)

Encore KIT (Part# 673425 for 16"; Part # 676011 for 12") includes the following: Plate and Sealant

| <u>STEP 1:</u> | Remo   | ove exi      | sting  | g Enc | ore o | r  |
|----------------|--------|--------------|--------|-------|-------|----|
| Scottsdale     | Flat I | _umina       | aire i | from  | cano  | Бy |
|                |        | <u>deck.</u> |        |       | •     |    |

## STEP 2: Install SCM luminaire to

Canopy Deck Opening

Canopy Deck with existing cut-out from Encore or Scottsdale Flat, (max. opening 12" square in 16" deck, max. open