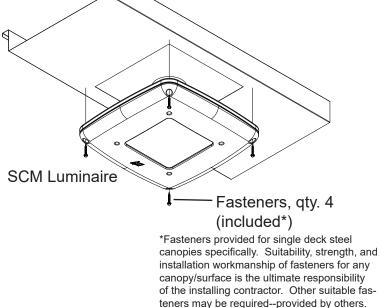

## STEP 2: Install SCM luminaire to

Canopy Deck Opening

Canopy Deck with existing cut-out from Encore or Scottsdale Flat, (max. opening 12" square in 16" deck, max. opening 9" round in 12" deck.)

| Installation Questions       |  |  |  |  |
|------------------------------|--|--|--|--|
| Call LSI Field Service Dept. |  |  |  |  |
| 800-436-7800 ext 3300        |  |  |  |  |

LSI Industries Inc. 10000 Alliance Rd. Cincinnati, OH 45242 www.lsi-industries.com 730844ENC Rev. 01-03-20

STEP 3: Align Plate over (4) Fasteners and Attach Locking Collar

- Plate and fasteners require sealant (provided) to prevent water leaking to bottom of canopy.
- Install 3/4" threaded conduit and junction box (by others) making sure conduit threads are properly sealed preventing water entry into wireway.
- Make primary field wiring connections to SCV luminaire leads.