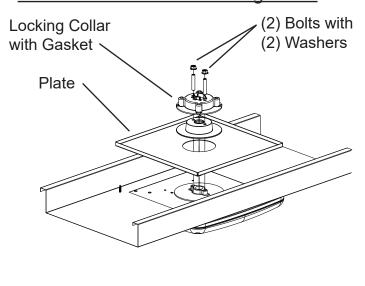

LSI Industries Inc. 10000 Alliance Rd. Cincinnati, OH 45242 www.lsi-industries.com 730844ENC Rev. 01-03-20

STEP 3: Align Plate over (4) Fasteners and Attach Locking Collar

- Plate and fasteners require sealant (provided) to prevent water leaking to bottom of canopy.
- Install 3/4" threaded conduit and junction box (by others) making sure conduit threads are properly sealed preventing water entry into wireway.
- Make primary field wiring connections to SCV luminaire leads.