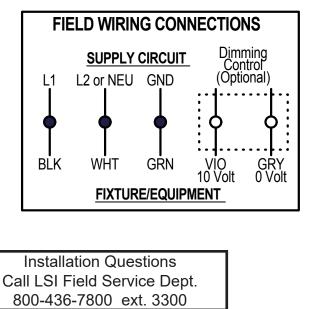

se wiring to edges of sheet metal or other sharp objects.

This equipment must be installed according to all applicable codes & ordinances.

Installation and service of this equipment must be performed by qualified service personnel.

Do not install damaged equipment.

Read these instructions before installing, servicing or maintaining this equipment.

Save these instructions for maintaining and servicing.

# 

Failure to follow instructions or altering equipment could result in damage and void warranty.

Edges may cut--wear gloves while handling or servicing this equipment.

Inspect equipment for damage from shipping and handling.

#### LUMINAIRE PREPARATION

Remove the luminaire from the carton and inspect luminaire for damage. Do not install a damaged luminaire.

## WIRING INFORMATION







#### LSI Industries Inc. 10000 Alliance Rd. Cincinnati, OH 45242 www.lsi-industries.com 730844ENC Rev. 01-03-20

# Installation and Assembly Instructions SCM Series Retrofit to Encore or Scottsdale Flat Cut-Out (12" & 16" wide deck)

Encore KIT (Part# 673425 for 16"; Part # 676011 for 12") includes the following: Plate and Sealant

| <u>STEP 1:</u> | Remo   | ove exi      | sting  | g Enc | ore o | r  |
|----------------|--------|--------------|--------|-------|-------|----|
| Scottsdale     | Flat I | _umina       | aire i | from  | cano  | Бy |
|                |        | <u>deck.</u> |        |       | •     |    |

## STEP 2: Install SCM luminaire to

Canopy Deck Opening

Canopy Deck with existing cut-out from Encore or Scottsdale Flat, (max. opening 12" square in 16" deck, max.