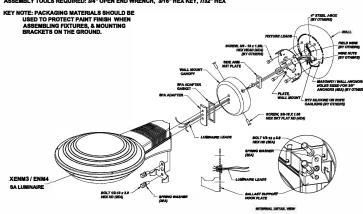

## **ENTERPRISE SA WM SERIES** WALL MOUNTING BRACKET INSTRUCTIONS

WARNING:
WAR

ASSEMBLY TOOLS REQUIRED: 3/4" OPEN END WRENCH, 3/16" HEX KEY, 7/32" HEX

MAKE CERTAIN FIXTURE DOES NOT TWIST WHEN TIGHTENING BOLTS. FAILURE TO KEEP STRAIGHT WILL RESULT IN LUMINAIRE HANGING OUT OF SQUARE.

- 1. REFER TO LUMINAIRE ASSEMBLY INSTRUCTIONS FOR PROPER FIELD INSTALLATION OF FIXTURE. FEED FIXTURE LEADS AS SHOWN THRU ADAPTER, GASKET, & WM CANOPY. INSTALL 2EA 1/2-13 X 2.0 BOLTS, SCREW INTO NUTPLATE. TIGHTEN BOLTS TO 35-46 FT/LBS TORQUE.

  2. MOUNT WALL MOUNT PLATE OVER 4" STEEL BOX AS SHOWN WITH ANCHORS. WIRE LUMINAIRE TO ELECTRICAL SERVICE.
- 3. MOUNT LUMINAIRE/ SA WM BRACKET ASSY TO WALL MOUNT PLATE WITH 4EA 3/8-16 HEX SKT CAP SCREWS. TIGHTEN SCREWS TO 10-12 FT/LBS TORQUE.
- 4. USE RTY SILICONE OR ROPE CAULKING TO SEAL WALL MOUNT HOUSING TO WALL TO AVOID WATER ENTRY INTO STRUCTURE.