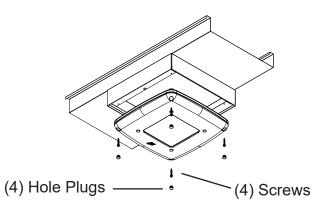

#### Step 5 (Fig. 5)

 Attach Luminaire Assembly to Surface Mount Box completing installation using (4) screws provided. Install (4) Hole Plugs.

Fig. 5

LSI Industries Inc. 10000 Alliance Rd. Cincinnati, OH 45242 www.lsi-industries.com 730844SM Rev. 04-20-20