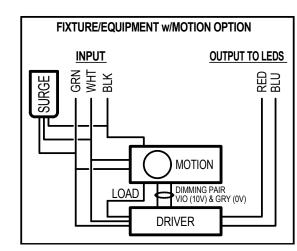

#### WIRING INFORMATION

Installation Questions
Call LSI Field Service Dept.
800-436-7800 ext. 3300

**Installation and Assembly Instructions SCM Series Surface Mount Box** 

## Step 4 (Fig. 4)

- Hang Luminaire from Surface Mount Box using Lanyard.
- 2. Make wiring connections.