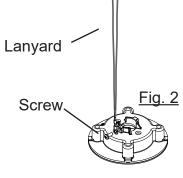

ult in damage and void warranty.

Edges may cut--wear gloves while handling or servicing this equipment.

Inspect equipment for damage from shipping and handling.

#### **LUMINAIRE PREPARATION**

1. Remove the luminaire from the carton and inspect luminaire for damage. Do not install a damaged luminaire.

#### WIRING INFORMATION



Installation Questions
Call LSI Field Service Dept.
800-436-7800 ext. 3300





**Installation and Assembly Instructions SCM Series Surface Mount Box** 

### Step 1 (Fig. 1)

- 1. Attach Surface Mount Box to Canopy.
- 2. Important!--Make sure to apply sealant (by others) ensuring no water enters into surface mount box.

#### Step 2 (Fig. 2)

1. Attach Lanyard to casting with screw.

#### Step 3 (Fig. 3)

1. Attach Gasket and Collar using (2) Bolts and Washers.





Washers

Collar

Fig. 3

Gasket

## Step 4 (Fig. 4)

- Hang Luminaire from Surface Mount Box using Lanyard.
- 2. Make wiring connections.



#### Step 5 (Fig. 5)

 Attach Luminaire Assembly to Surface Mount Box completing installation using (4) screws provided. Install (4) Hole Plugs.



Fig. 5

LSI Industries Inc. 10000 Alliance Rd. Cincinnati, OH 45242 www.lsi-industries.com 730844SM Rev. 04-20-20