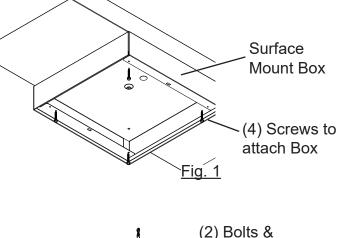

### Step 1 (Fig. 1)

- 1. Attach Surface Mount Box to Canopy.
- 2. Important!--Make sure to apply sealant (by others) ensuring no water enters into surface mount box.