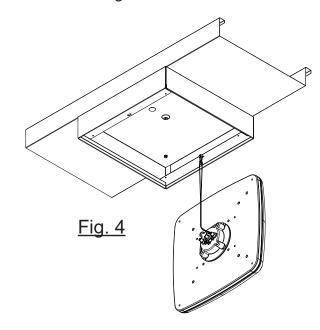

## Step 4 (Fig. 4)

- Hang Luminaire from Surface Mount Box using Lanyard.
- 2. Make wiring connections.