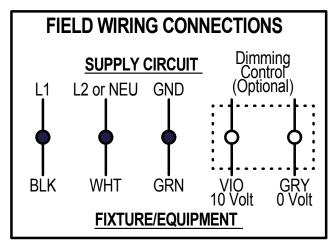

#### WIRING INFORMATION

Installation Questions
Call LSI Field Service Dept.
800-436-7800 ext. 3300

**Installation and Assembly Instructions SCM Series Surface Mount Box** 

## Step 4 (Fig. 4)

- Hang Luminaire from Surface Mount Box using Lanyard.
- 2. Make wiring connections.