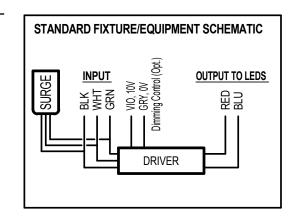

#### WIRING INFORMATION

Installation Questions
Call LSI Field Service Dept.
800-436-7800 ext. 3300

**Installation and Assembly Instructions SCM Series Surface Mount Box** 

## Step 4 (Fig. 4)

- Hang Luminaire from Surface Mount Box using Lanyard.
- 2. Make wiring connections.