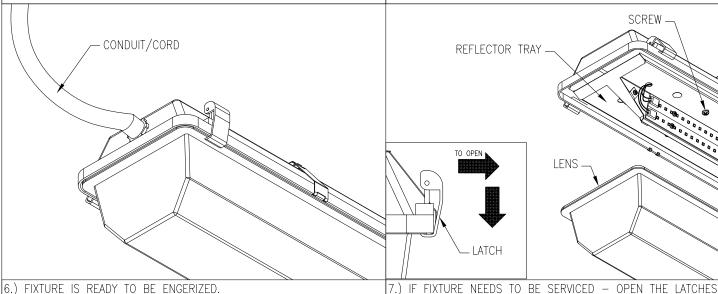

- 7.) IF FIXTURE NEEDS TO BE SERVICED OPEN THE LATCHES ON HOUSING TO REMOVE LENS. UNSCREW THE FOUR (4) SCREWS TO REMOVE THE REFLECTOR TRAY FOR ACCESS.
- 8.) REPLACE COMPONENTS AND LOCK LATCHES BACK INTO PLACE WHEN FINISHED SERVICING.