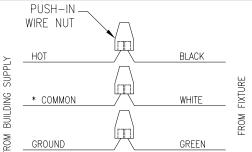

## **SMARTVISION®**

\* FOR 220/240/480V THE COMMON WIRE IS REPLACED WITH HOT.

- 1.) ATTACH BRACKETS TO BUILDING STRUCTURE (2 PER FIXTURE).
- 2.) THEN LIFT FIXTURE INTO BRACKETS AND SNAP SECURE INTO PLACE ON BOTH ENDS.
- \* FIXTURE MAY BE SUPPLIED WITH HEAVY DUTY MOUNTING BRACKETS (HDMB) FACTORY INSTALLED. (PENDANT AND LOCKING NUTS BY OTHERS)
- 3.) MAKE APPROPRIATE WIRE CONNECTIONS. (SEE DIAGRAM)
- 4.) PUSH WIRE NUTS INTO NIPPLE CONNECTION ONE AT TIME AND THEN TIGHTEN CONDUIT FITTING OVER NIPPLE.
- 5.) BATTERY BACK-UP OPTION SEE MANUFACTURERS INSTRUCTIONS PACKED WITH FIXTURE.