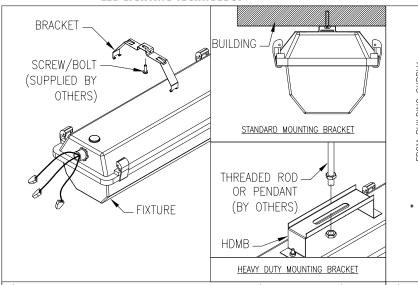

## **SMARTVISION®**

\* FOR 220/240/480V THE COMMON WIRE IS REPLACED WITH HOT.

- 1.) ATTACH BRACKETS TO BUILDING STRUCTURE (2 PER FIXTURE).
- 2.) THEN LIFT FIXTURE INTO BRACKETS AND SNAP SECURE INTO PLACE ON BOTH ENDS.
- \* FIXTURE MAY BE SUPPLIED WITH HEAVY DUTY MOUNTING BRACKETS (HDMB) FACTORY INSTALLED. (PENDANT AND LOCKING NUTS BY OTHERS)
- 3.) MAKE APPROPRIATE WIRE CONNECTIONS. (SEE DIAGRAM)
- 4.) PUSH WIRE NUTS INTO NIPPLE CONNECTION ONE AT TIME AND THEN TIGHTEN CONDUIT FITTING OVER NIPPLE.
- 5.) BATTERY BACK-UP OPTION SEE MANUFACTURERS INSTRUCTIONS PACKED WITH FIXTURE.