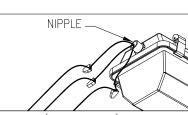

## **SMARTVISION®**

\* FOR 220/240/480V THE COMMON WIRE IS REPLACED WITH HOT.

- 1.) ATTACH BRACKETS TO BUILDING STRUCTURE (2 PER FIXTURE).
- 2.) THEN LIFT FIXTURE INTO BRACKETS AND SNAP SECURE INTO PLACE ON BOTH ENDS.
- \* FIXTURE MAY BE SUPPLIED WITH HEAVY DUTY MOUNTING BRACKETS (HDMB) FACTORY INSTALLED. (PENDANT AND LOCKING NUTS BY OTHERS)
- 3.) MAKE APPROPRIATE WIRE CONNECTIONS. (SEE DIAGRAM)
- 4.) PUSH WIRE NUTS INTO NIPPLE CONNECTION ONE AT TIME AND THEN TIGHTEN CONDUIT FITTING OVER NIPPLE.
- 5.) BATTERY BACK-UP OPTION SEE MANUFACTURERS INSTRUCTIONS PACKED WITH FIXTURE.