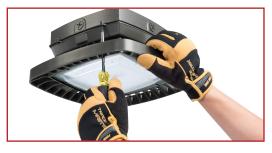

and easy mounting and installation. It uses high-brightness, high-LED count technology, so more usable light output is produced while eliminating glare. Wireless controls are available via the LSI AirLink<sup>™</sup> solution enabled by Synapse<sup>®</sup>. Manufactured in USA.

- Easy-access & install via hinged housing
- Performance options range from 3,000 to 10,000 lumens
- 3000K, 4000K and 5000K color temperatures available
- Low-profile design
- · High-impact, scratch-resistant lens
- 5-Day Quick Ship
- LSI AirLink<sup>™</sup> solution enabled by Synapse<sup>®</sup>





## Easy Install



Step 1 Attach top housing to either mounting box or conduit hinges



Step 2 Hang bottom housing to the top by connecting the hinges



Step 3 Wire fixture using provided quick connect connectors



Step 4 Simply close fixture and tighten two screws

## Dimensions







Standard Housing (no battery backup)



Deeper Housing (required for battery backup)

\*Assembled in USA by a USA workforce of USA and foreign parts using state-of-the art equipment at our award-winning manufacturing facility.