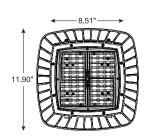

## Dimensions

Standard Housing (no battery backup)

Deeper Housing (required for battery backup)

\*Assembled in USA by a USA workforce of USA and foreign parts using state-of-the art equipment at our award-winning manufacturing facility.