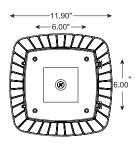

## Dimensions

Standard Housing (no battery backup)

Deeper Housing (required for battery backup)

\*Assembled in USA by a USA workforce of USA and foreign parts using state-of-the art equipment at our award-winning manufacturing facility.