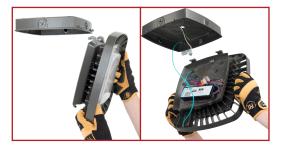

## Easy Install

Step 1 Attach top housing to either mounting box or conduit hinges

Step 2 Hang bottom housing to the top by connecting the hinges

Step 3 Wire fixture using provided quick connect connectors