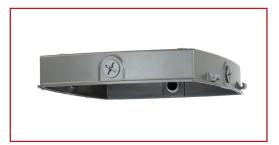

## Easy Install

Step 1 Attach top housing to either mounting box or conduit hinges

Step 2 Hang bottom housing to the top by connecting the hinges

Step 3 Wire fixture using provided quick connect connectors