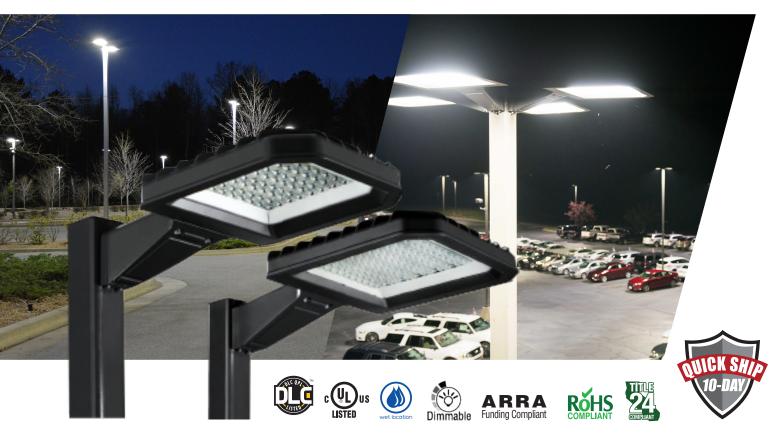

## Tellus™ LED Area Lights (TEL16 & TEL22)

High-performance Tellus<sup>™</sup> brand LED Area Lights are well-suited for both retrofit and new construction projects. They are ideal for a wide variety of commercial & industrial applications such as: parking lots, strip malls, auto dealerships and general site lighting. Multiple mounting options, energy management features and lumen packages make the Tellus<sup>™</sup> an ideal choice to meet customer requirements.

- 16" and 22" sizes
- Wattage packages range from 72W 360W
- Lumen packages range from 8,000 40,000 lms
- Precision Engineered Individual Optics
- Distribution Type III, IV, V, FT & SC (All Distributions are Rotatable)
- Internal Cut Off Shield (optional)
- Universal Bracket System
- Integral Motion Sensor IMS (optional)
- Photo Cell Receptacle PCR (optional)
- 4500K, 72 CRI
- 0-10V Dimming
- 5-Year Warranty