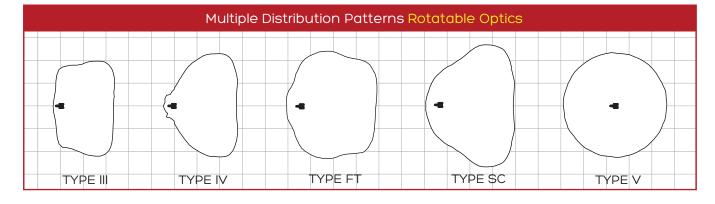

- 16" and 22" sizes
- Wattage packages range from 72W 360W
- Lumen packages range from 8,000 40,000 lms
- Precision Engineered Individual Optics
- Distribution Type III, IV, V, FT & SC (All Distributions are Rotatable)
- Internal Cut Off Shield (optional)
- Universal Bracket System
- Integral Motion Sensor IMS (optional)
- Photo Cell Receptacle PCR (optional)
- 4500K, 72 CRI
- 0-10V Dimming
- 5-Year Warranty