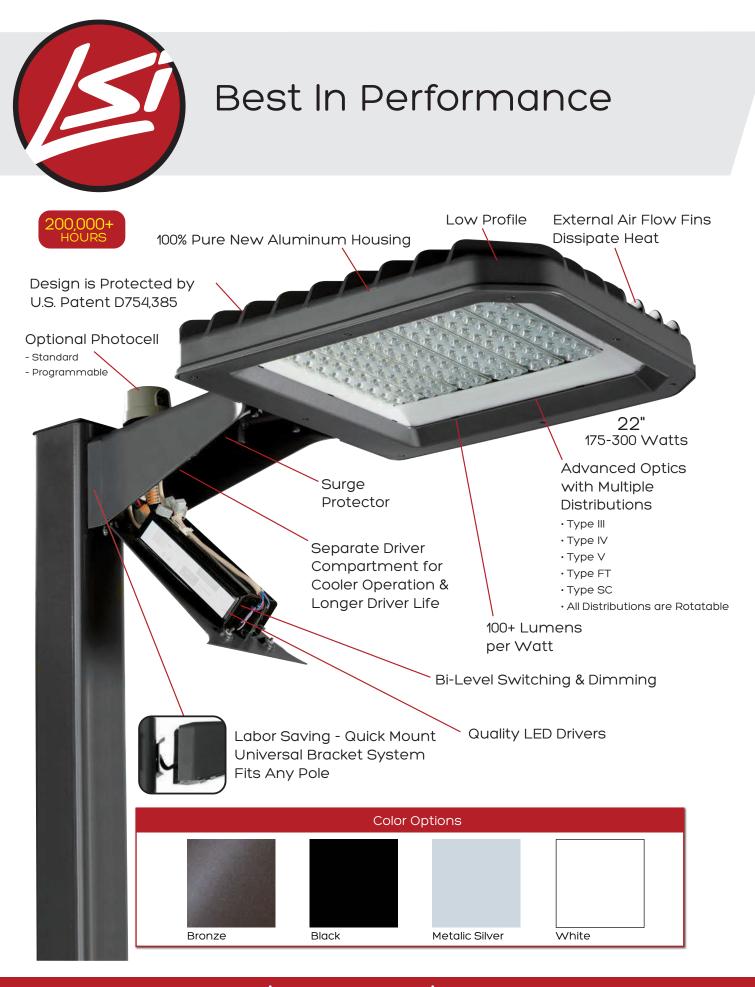

- 16" and 22" sizes
- Wattage packages range from 72W 360W
- Lumen packages range from 8,000 40,000 lms
- Precision Engineered Individual Optics
- Distribution Type III, IV, V, FT & SC (All Distributions are Rotatable)
- Internal Cut Off Shield (optional)
- Universal Bracket System
- Integral Motion Sensor IMS (optional)
- Photo Cell Receptacle PCR (optional)
- 4500K, 72 CRI
- 0-10V Dimming
- 5-Year Warranty

## Versatile Mounting System Fits Any Pole

10000 Alliance Road Cincinnati, Ohio 45242 Fax 513.793.0147

Phone 513.793.3200

in f 🎔 🛅 🖸 www.lsi-industries.com