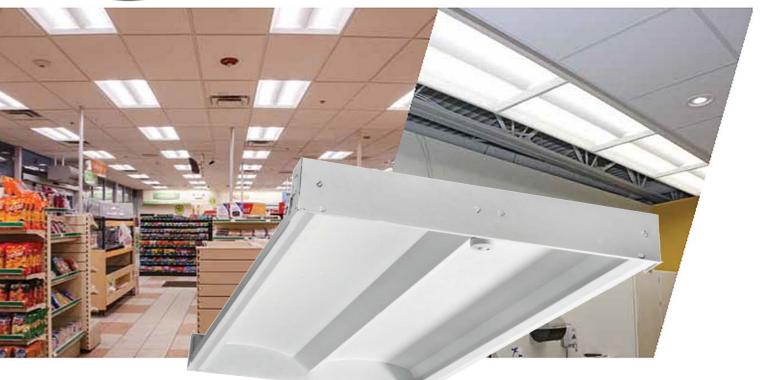

## LED Side Light Recessed Troffer

The LED SLI is a low-profile troffer that provides balanced illumination from the sides of the fixture. This results in superior low angle brightness control.

- Available in 2x2 and 2x4 sizes
- Choice of 12 lumen outputs up to 6012
- · Cool white, neutral white, and warm white color temperature
- · Open cavity / no lens to trap dirt or insects
- Simple installation
- Virtually maintenance free
- Limited 5-year warranty