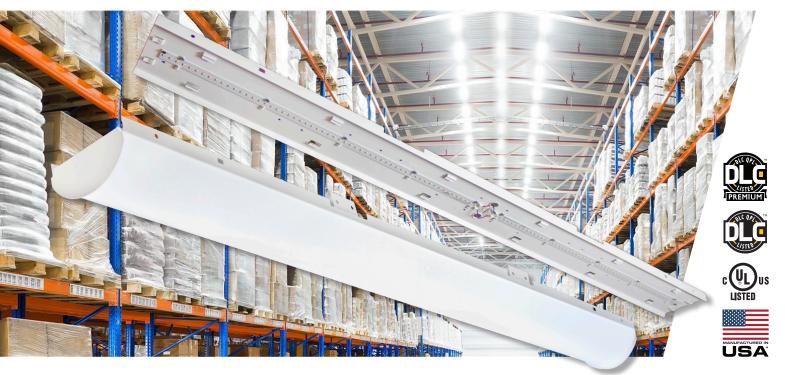

## Retrofit Kit LED Striplights

LSI's SRK & SDLRK series of LED striplights are designed to retrofit traditional fluorescent fixtures. The fixture is designed to deliver unparalleled performance and efficiency versus LED tube replacement lamp alternatives meeting stringent energy requirements. A factory installed optional bracket can be field adjusted to fit existing housings saving time and money on installation. Designed for the renovation market and well suited for retail, warehouse, manufacturing and commercial/industrial applications.