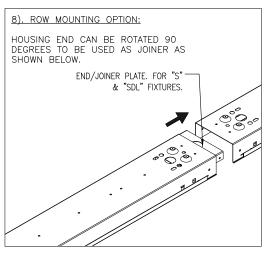

local code requirements.

#### **CAUTION: RISK OF INJURY.**

- Wear gloves and safety glasses at all times when removing luminaire from carton, installing, servicing or performing maintenance.
- -Never connect components under load.
- -Do NOT mount or support these fixtures in a manner that can cut the outer jacket or damage wire insulation.
- -Do NOT restrict fixture ventilation. Allow for some volume of airspace around fixture. Avoid covering LED fixtures with insulation, foam, or other material that will prevent convection of conduction cooling.
- -Always read the fixtures complete installation instructions prior to installation for any additional fixture specific warnings.

| Į |  |  |  |
|---|--|--|--|
|   |  |  |  |

## S/SDL LED INSTALLATION AND ASSEMBLY INSTRUCTIONS



















## S/SDL LED INSTALLATION AND ASSEMBLY INSTRUCTIONS





# S/SDL LED INSTALLATION AND ASSEMBLY INSTRUCTIONS MOUNTING ACCESSORIES