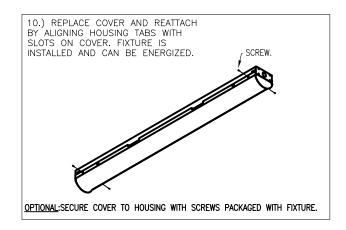

#### **CAUTION: RISK OF INJURY.**

- Wear gloves and safety glasses at all times when removing luminaire from carton, installing, servicing or performing maintenance.
- -Never connect components under load.
- -Do NOT mount or support these fixtures in a manner that can cut the outer jacket or damage wire insulation.
- -Do NOT restrict fixture ventilation. Allow for some volume of airspace around fixture. Avoid covering LED fixtures with insulation, foam, or other material that will prevent convection of conduction cooling.
- -Always read the fixtures complete installation instructions prior to installation for any additional fixture specific warnings.