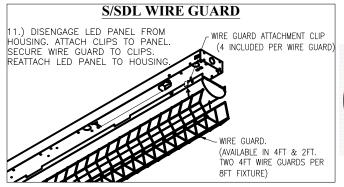

rton, installing, servicing or performing maintenance.
- -Never connect components under load.
- -Do NOT mount or support these fixtures in a manner that can cut the outer jacket or damage wire insulation.
- -Do NOT restrict fixture ventilation. Allow for some volume of airspace around fixture. Avoid covering LED fixtures with insulation, foam, or other material that will prevent convection of conduction cooling.
- -Always read the fixtures complete installation instructions prior to installation for any additional fixture specific warnings.

| Į |  |  |  |
|---|--|--|--|
|   |  |  |  |

## S/SDL LED INSTALLATION AND ASSEMBLY INSTRUCTIONS



















## S/SDL LED INSTALLATION AND ASSEMBLY INSTRUCTIONS





# S/SDL LED INSTALLATION AND ASSEMBLY INSTRUCTIONS MOUNTING ACCESSORIES