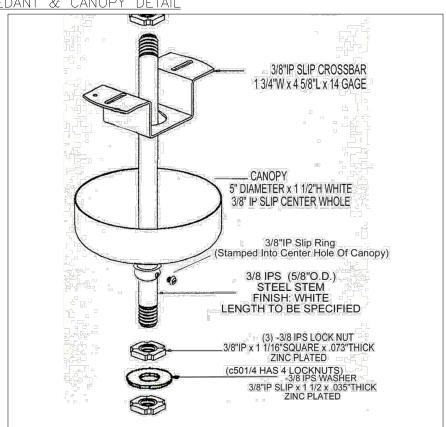

, installing, servicing or performing maintenance.
- -Never connect components under load.
- -Do NOT mount or support these fixtures in a manner that can cut the outer jacket or damage wire insulation.
- -Do NOT restrict fixture ventilation. Allow for some volume of airspace around fixture. Avoid covering LED fixtures with insulation, foam, or other material that will prevent convection of conduction cooling.
- -Always read the fixtures complete installation instructions prior to installation for any additional fixture specific warnings.

| Į |  |  |  |
|---|--|--|--|
|   |  |  |  |

## S/SDL LED INSTALLATION AND ASSEMBLY INSTRUCTIONS



















## S/SDL LED INSTALLATION AND ASSEMBLY INSTRUCTIONS





# S/SDL LED INSTALLATION AND ASSEMBLY INSTRUCTIONS MOUNTING ACCESSORIES