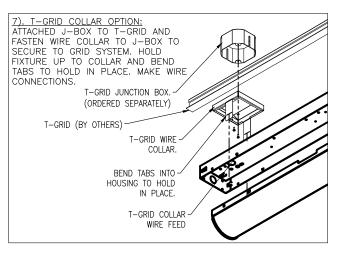

e local code requirements.

#### **CAUTION: RISK OF INJURY.**

- Wear gloves and safety glasses at all times when removing luminaire from carton, installing, servicing or performing maintenance.
- -Never connect components under load.
- -Do NOT mount or support these fixtures in a manner that can cut the outer jacket or damage wire insulation.
- -Do NOT restrict fixture ventilation. Allow for some volume of airspace around fixture. Avoid covering LED fixtures with insulation, foam, or other material that will prevent convection of conduction cooling.
- -Always read the fixtures complete installation instructions prior to installation for any additional fixture specific warnings.

| Į |  |  |  |
|---|--|--|--|
|   |  |  |  |

## S/SDL LED INSTALLATION AND ASSEMBLY INSTRUCTIONS



















## S/SDL LED INSTALLATION AND ASSEMBLY INSTRUCTIONS





# S/SDL LED INSTALLATION AND ASSEMBLY INSTRUCTIONS MOUNTING ACCESSORIES