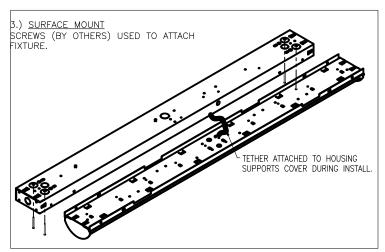

pplicable local code requirements.

#### **CAUTION: RISK OF INJURY.**

- Wear gloves and safety glasses at all times when removing luminaire from carton, installing, servicing or performing maintenance.
- -Never connect components under load.
- -Do NOT mount or support these fixtures in a manner that can cut the outer jacket or damage wire insulation.
- -Do NOT restrict fixture ventilation. Allow for some volume of airspace around fixture. Avoid covering LED fixtures with insulation, foam, or other material that will prevent convection of conduction cooling.
- -Always read the fixtures complete installation instructions prior to installation for any additional fixture specific warnings.

| Į |  |  |  |
|---|--|--|--|
|   |  |  |  |

## S/SDL LED INSTALLATION AND ASSEMBLY INSTRUCTIONS



















## S/SDL LED INSTALLATION AND ASSEMBLY INSTRUCTIONS





# S/SDL LED INSTALLATION AND ASSEMBLY INSTRUCTIONS MOUNTING ACCESSORIES