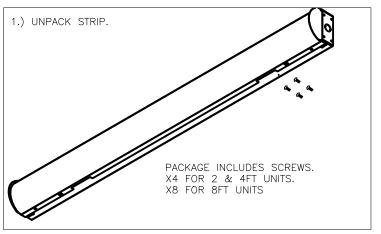

er applicable local code requirements.

#### **CAUTION: RISK OF INJURY.**

- Wear gloves and safety glasses at all times when removing luminaire from carton, installing, servicing or performing maintenance.
- -Never connect components under load.
- -Do NOT mount or support these fixtures in a manner that can cut the outer jacket or damage wire insulation.
- -Do NOT restrict fixture ventilation. Allow for some volume of airspace around fixture. Avoid covering LED fixtures with insulation, foam, or other material that will prevent convection of conduction cooling.
- -Always read the fixtures complete installation instructions prior to installation for any additional fixture specific warnings.

| Į |  |  |  |
|---|--|--|--|
|   |  |  |  |

## S/SDL LED INSTALLATION AND ASSEMBLY INSTRUCTIONS



















## S/SDL LED INSTALLATION AND ASSEMBLY INSTRUCTIONS





# S/SDL LED INSTALLATION AND ASSEMBLY INSTRUCTIONS MOUNTING ACCESSORIES