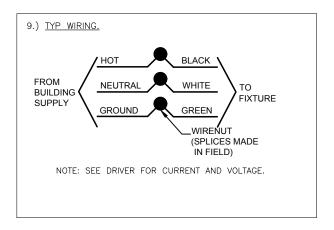

- -Verify that supply wiring voltage matches power supply voltage by comparing it with power supply label.
- -Make all electrical and and grounded connections in accordance with the National Electric Code (NEC) and any other applicable local code requirements.