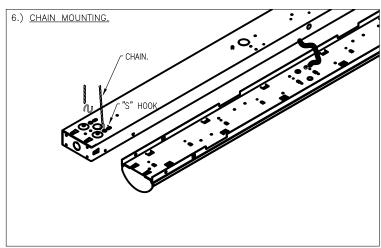

ble local code requirements.

#### **CAUTION: RISK OF INJURY.**

- Wear gloves and safety glasses at all times when removing luminaire from carton, installing, servicing or performing maintenance.
- -Never connect components under load.
- -Do NOT mount or support these fixtures in a manner that can cut the outer jacket or damage wire insulation.
- -Do NOT restrict fixture ventilation. Allow for some volume of airspace around fixture. Avoid covering LED fixtures with insulation, foam, or other material that will prevent convection of conduction cooling.
- -Always read the fixtures complete installation instructions prior to installation for any additional fixture specific warnings.

| Į |  |  |  |
|---|--|--|--|
|   |  |  |  |

## S/SDL LED INSTALLATION AND ASSEMBLY INSTRUCTIONS



















## S/SDL LED INSTALLATION AND ASSEMBLY INSTRUCTIONS





# S/SDL LED INSTALLATION AND ASSEMBLY INSTRUCTIONS MOUNTING ACCESSORIES