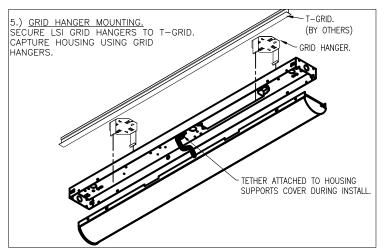

cable local code requirements.

#### **CAUTION: RISK OF INJURY.**

- Wear gloves and safety glasses at all times when removing luminaire from carton, installing, servicing or performing maintenance.
- -Never connect components under load.
- -Do NOT mount or support these fixtures in a manner that can cut the outer jacket or damage wire insulation.
- -Do NOT restrict fixture ventilation. Allow for some volume of airspace around fixture. Avoid covering LED fixtures with insulation, foam, or other material that will prevent convection of conduction cooling.
- -Always read the fixtures complete installation instructions prior to installation for any additional fixture specific warnings.

| Į |  |  |  |
|---|--|--|--|
|   |  |  |  |

## S/SDL LED INSTALLATION AND ASSEMBLY INSTRUCTIONS



















## S/SDL LED INSTALLATION AND ASSEMBLY INSTRUCTIONS





# S/SDL LED INSTALLATION AND ASSEMBLY INSTRUCTIONS MOUNTING ACCESSORIES