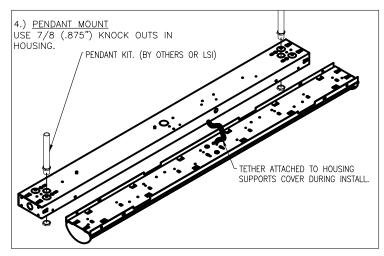

licable local code requirements.

#### **CAUTION: RISK OF INJURY.**

- Wear gloves and safety glasses at all times when removing luminaire from carton, installing, servicing or performing maintenance.
- -Never connect components under load.
- -Do NOT mount or support these fixtures in a manner that can cut the outer jacket or damage wire insulation.
- -Do NOT restrict fixture ventilation. Allow for some volume of airspace around fixture. Avoid covering LED fixtures with insulation, foam, or other material that will prevent convection of conduction cooling.
- -Always read the fixtures complete installation instructions prior to installation for any additional fixture specific warnings.

| Į |  |  |  |
|---|--|--|--|
|   |  |  |  |

## S/SDL LED INSTALLATION AND ASSEMBLY INSTRUCTIONS



















## S/SDL LED INSTALLATION AND ASSEMBLY INSTRUCTIONS





# S/SDL LED INSTALLATION AND ASSEMBLY INSTRUCTIONS MOUNTING ACCESSORIES