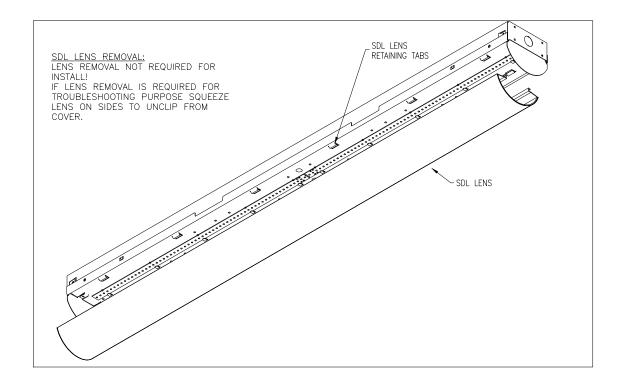

ling, servicing or performing maintenance.
- -Never connect components under load.
- -Do NOT mount or support these fixtures in a manner that can cut the outer jacket or damage wire insulation.
- -Do NOT restrict fixture ventilation. Allow for some volume of airspace around fixture. Avoid covering LED fixtures with insulation, foam, or other material that will prevent convection of conduction cooling.
- -Always read the fixtures complete installation instructions prior to installation for any additional fixture specific warnings.

| Į |  |  |  |
|---|--|--|--|
|   |  |  |  |

## S/SDL LED INSTALLATION AND ASSEMBLY INSTRUCTIONS



















## S/SDL LED INSTALLATION AND ASSEMBLY INSTRUCTIONS





# S/SDL LED INSTALLATION AND ASSEMBLY INSTRUCTIONS MOUNTING ACCESSORIES