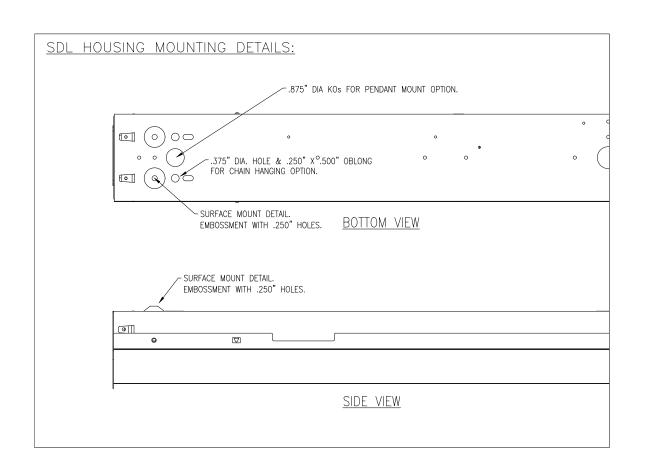

stalling, servicing or performing maintenance.
- -Never connect components under load.
- -Do NOT mount or support these fixtures in a manner that can cut the outer jacket or damage wire insulation.
- -Do NOT restrict fixture ventilation. Allow for some volume of airspace around fixture. Avoid covering LED fixtures with insulation, foam, or other material that will prevent convection of conduction cooling.
- -Always read the fixtures complete installation instructions prior to installation for any additional fixture specific warnings.

| Į |  |  |  |
|---|--|--|--|
|   |  |  |  |

## S/SDL LED INSTALLATION AND ASSEMBLY INSTRUCTIONS



















## S/SDL LED INSTALLATION AND ASSEMBLY INSTRUCTIONS





# S/SDL LED INSTALLATION AND ASSEMBLY INSTRUCTIONS MOUNTING ACCESSORIES