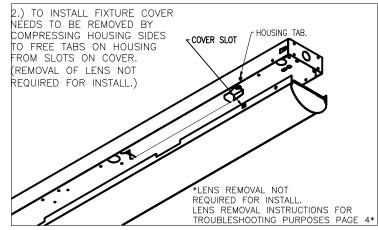

applicable local code requirements.

#### **CAUTION: RISK OF INJURY.**

- Wear gloves and safety glasses at all times when removing luminaire from carton, installing, servicing or performing maintenance.
- -Never connect components under load.
- -Do NOT mount or support these fixtures in a manner that can cut the outer jacket or damage wire insulation.
- -Do NOT restrict fixture ventilation. Allow for some volume of airspace around fixture. Avoid covering LED fixtures with insulation, foam, or other material that will prevent convection of conduction cooling.
- -Always read the fixtures complete installation instructions prior to installation for any additional fixture specific warnings.

| Į |  |  |  |
|---|--|--|--|
|   |  |  |  |

## S/SDL LED INSTALLATION AND ASSEMBLY INSTRUCTIONS



















## S/SDL LED INSTALLATION AND ASSEMBLY INSTRUCTIONS





# S/SDL LED INSTALLATION AND ASSEMBLY INSTRUCTIONS MOUNTING ACCESSORIES