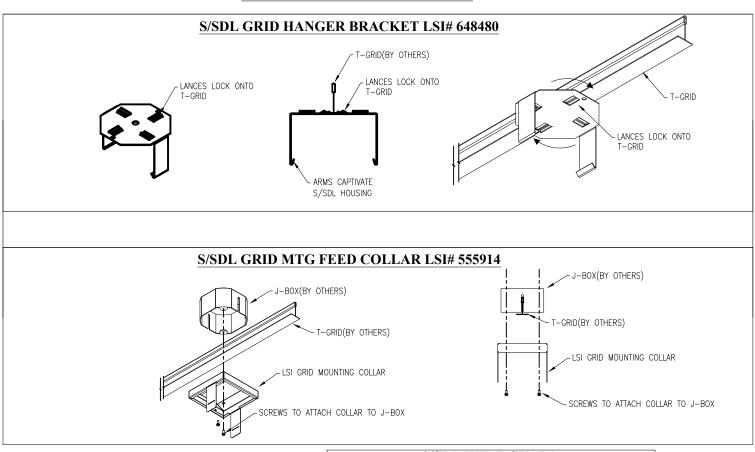

m carton, installing, servicing or performing maintenance.
- -Never connect components under load.
- -Do NOT mount or support these fixtures in a manner that can cut the outer jacket or damage wire insulation.
- -Do NOT restrict fixture ventilation. Allow for some volume of airspace around fixture. Avoid covering LED fixtures with insulation, foam, or other material that will prevent convection of conduction cooling.
- -Always read the fixtures complete installation instructions prior to installation for any additional fixture specific warnings.

| Į |  |  |  |
|---|--|--|--|
|   |  |  |  |

## S/SDL LED INSTALLATION AND ASSEMBLY INSTRUCTIONS



















## S/SDL LED INSTALLATION AND ASSEMBLY INSTRUCTIONS





# S/SDL LED INSTALLATION AND ASSEMBLY INSTRUCTIONS MOUNTING ACCESSORIES