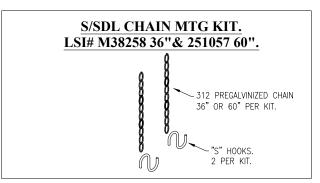

carton, installing, servicing or performing maintenance.
- -Never connect components under load.
- -Do NOT mount or support these fixtures in a manner that can cut the outer jacket or damage wire insulation.
- -Do NOT restrict fixture ventilation. Allow for some volume of airspace around fixture. Avoid covering LED fixtures with insulation, foam, or other material that will prevent convection of conduction cooling.
- -Always read the fixtures complete installation instructions prior to installation for any additional fixture specific warnings.

| Į |  |  |  |
|---|--|--|--|
|   |  |  |  |

## S/SDL LED INSTALLATION AND ASSEMBLY INSTRUCTIONS



















## S/SDL LED INSTALLATION AND ASSEMBLY INSTRUCTIONS





# S/SDL LED INSTALLATION AND ASSEMBLY INSTRUCTIONS MOUNTING ACCESSORIES