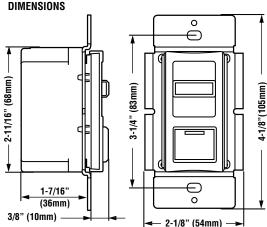

#### **Preset Slide Controls**

- · Fluid slide movement allows fine adjustment of light level with minimal effort
- Captive wraparound slide bar remains securely attached
- · Compatible with dimmable LED
- · Easy to use push button switch with green LED locator
- Push button switch acts as an air gap switch completely disconnecting power from unit for bulb changing
- · Slide controls travel approximately 20mm
- Power failure recovery ensures retention of last setting before power interruption