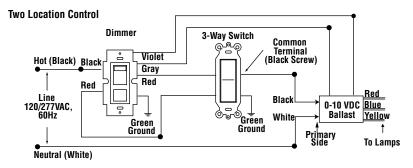

## 0-10V LED/Fluorescent Dimmer

- Designed for use with LED fixtures using 0-10V power supplies
- Dual voltage 120V/277V; 1200AV/1500AV
- 28 mA maximum sink current
- · No power pack required for switching
- Operating 0°C 55°C
- Non-operating 10°C 85°C
- · Relative humidity, non-condensing 20% to 90%

**BASIC OPERATION** - Designed for both single pole (one location) and 3-way (two location) applications. Controls feature a smooth, captured slide bar for fine adjustment of lighting levels and an easy to use push button that provides preset ON/OFF switching. Color change kits simplify inventory by diminishing the need for stocking separate devices in every color.