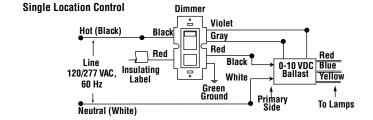

## 0-10V LED/Fluorescent Dimmer

- Designed for use with LED fixtures using 0-10V power supplies
- Dual voltage 120V/277V; 1200AV/1500AV
- 28 mA maximum sink current
- · No power pack required for switching
- Operating 0°C 55°C
- Non-operating 10°C 85°C
- · Relative humidity, non-condensing 20% to 90%

**BASIC OPERATION** - Designed for both single pole (one location) and 3-way (two location) applications. Controls feature a smooth, captured slide bar for fine adjustment of lighting levels and an easy to use push button that provides preset ON/OFF switching. Color change kits simplify inventory by diminishing the need for stocking separate devices in every color.