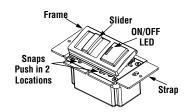

#### **Preset Slide Controls**

- · Fluid slide movement allows fine adjustment of light level with minimal effort
- Captive wraparound slide bar remains securely attached
- · Compatible with dimmable LED
- · Easy to use push button switch with green LED locator
- Push button switch acts as an air gap switch completely disconnecting power from unit for bulb changing
- · Slide controls travel approximately 20mm
- Power failure recovery ensures retention of last setting before power interruption

**BASIC OPERATION** - Designed for both single pole (one location) and 3-way (two location) applications. Controls feature a smooth, captured slide bar for fine adjustment of lighting levels and an easy to use push button that provides preset ON/OFF switching. Color change kits simplify inventory by diminishing the need for stocking separate devices in every color.