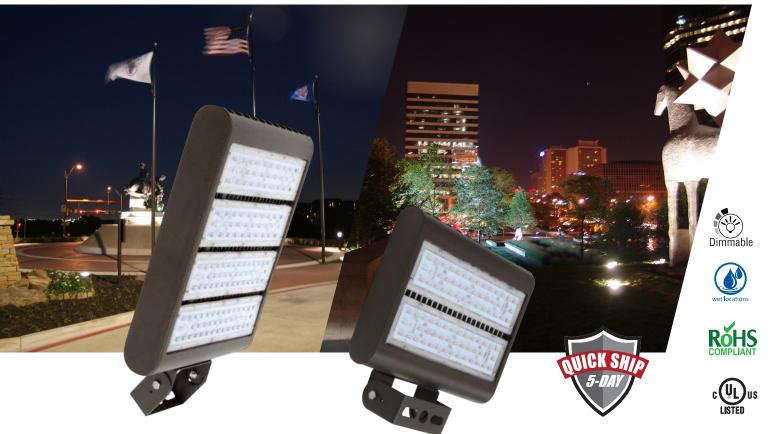

## LED High Performance Flood - Medium (PFL)

The PFL is a high performance flood ideal for a wide variety of commercial and landscape environments such as parking areas, pathways, building facades, loading docks, and general site lighting applications. Multiple mounting options, color temperatures and lumen packages provide superior performance to meet most specifications.

- 4 Performance Levels: 100W, 150W, 220W and 300W
- Lumens range from 11,123 31,686
- Standard distribution is 7x7 Wide Flood
- Trunnion Mount (standard)
- Slip Fitter and Steel Arm Mount (optional)
- 4000K and 5000K, 80 CRI
- 120-277V, 0-10V dimming
- IP65 rated
- 5 year warranty
- Battery Backup available