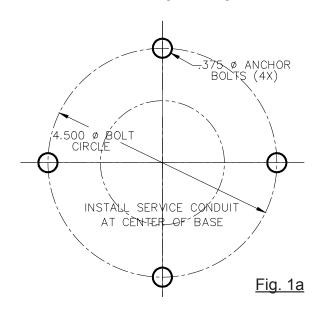

## Step 1 (Foundation and Anchor Bolts), Fig. 1, 2, & 3

 Install anchor bolts and electrical conduit in the concrete per the template making sure base and bollard are <u>oriented for desired light distribution</u> <u>pattern</u>.

### Step 2 (Base Plate Attachment), Fig. 1 & 2

1. Attach Base Plate to Anchor Bolts using nuts and washers provided making sure base is level.