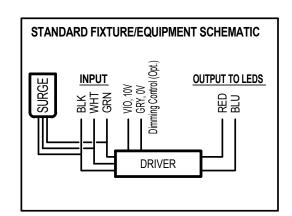

#### WIRING INFORMATION

Installation Questions
Call LSI Field Service Dept.
800-436-7800 ext. 3300