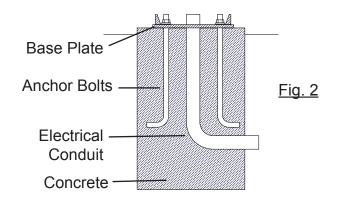

## Step 1 (Foundation and Anchor Bolts), Fig. 1, 2, & 3

 Install anchor bolts and electrical conduit in the concrete per the template making sure base and bollard are <u>oriented for desired light distribution</u> <u>pattern</u>.

### Step 2 (Base Plate Attachment), Fig. 1 & 2

1. Attach Base Plate to Anchor Bolts using nuts and washers provided making sure base is level.