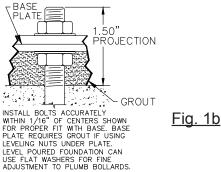

## Step 1 (Foundation and Anchor Bolts), Fig. 1, 2, & 3

 Install anchor bolts and electrical conduit in the concrete per the template making sure base and bollard are <u>oriented for desired light distribution</u> <u>pattern</u>.

### Step 2 (Base Plate Attachment), Fig. 1 & 2

1. Attach Base Plate to Anchor Bolts using nuts and washers provided making sure base is level.