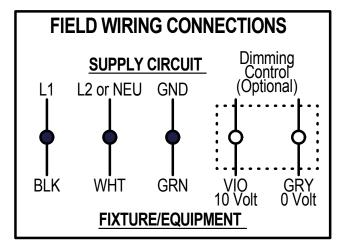

#### WIRING INFORMATION

Installation Questions
Call LSI Field Service Dept.
800-436-7800 ext. 3300