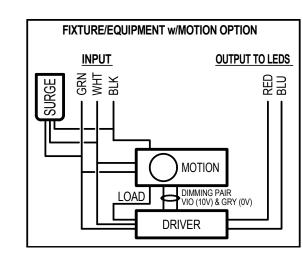

#### WIRING INFORMATION

Installation Questions
Call LSI Field Service Dept.
800-436-7800 ext. 3300