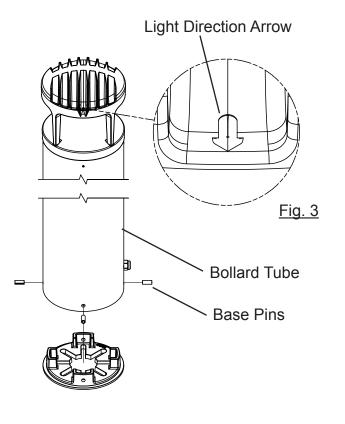

# Step 3 (Wiring and Bollard Attachment), Fig. 3

- 1. Make primary electrical connections.
- 2. Place Bollard on Base Plate and attach using Base Pins provided. CAUTION: Take care when driving Base Pins in Base so paint is not damaged.