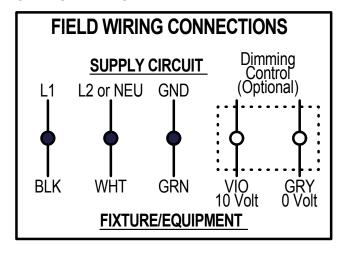

#### WIRING INFORMATION

**Installation Questions** Call LSI Field Service Dept.

800-436-7800 ext. 3300

### **Luminaire Preparation and Mounting to Pole**

- 1. Verify the luminaire optic type (2, 3, 5W, FT, FTA, etc.) agrees with site lighting plan for the specific pole location.
- 2. Slide luminaire wires down pole and place luminaire on pole tenon.
- 3. Fasten luminaire to pole per the figure below. Tighten fasteners to 20 ft-lbs.
- 4. Make wiring connections at the base of the pole through wireway.