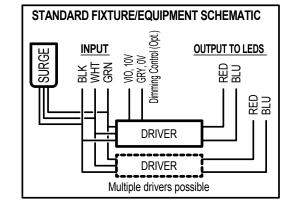

#### WIRING INFORMATION

**Installation Questions** Call LSI Field Service Dept.

800-436-7800 ext. 3300

### **Luminaire Preparation and Mounting to Pole**

- 1. Verify the luminaire optic type (2, 3, 5W, FT, FTA, etc.) agrees with site lighting plan for the specific pole location.
- 2. Slide luminaire wires down pole and place luminaire on pole tenon.
- 3. Fasten luminaire to pole per the figure below. Tighten fasteners to 20 ft-lbs.
- 4. Make wiring connections at the base of the pole through wireway.