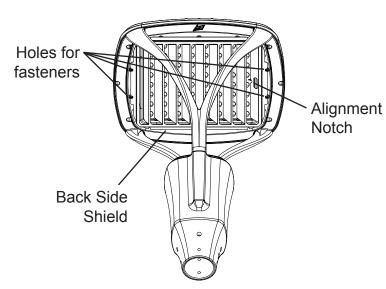

### **Back Side Light Shield Attachment**

- 1. Locate (4) holes in lens frame for attaching Back Side Shield.
- 2. Align and place Back Side Shield notch to "Arrow symbol" on optic.
- 3. Attach Back Side Shield to Lens Frame with (4) self-threading fasteners provided.