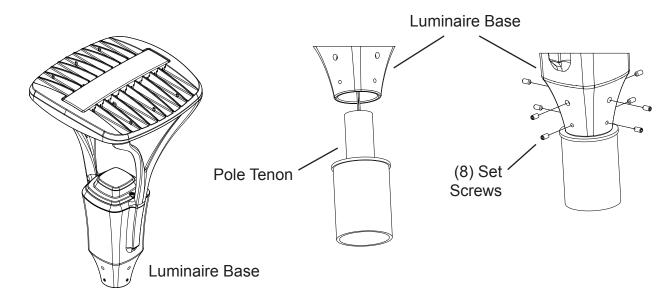

### **Luminaire Preparation and Mounting to Pole**

- 1. Verify the luminaire optic type (2, 3, 5W, FT, FTA, etc.) agrees with site lighting plan for the specific pole location.
- 2. Slide luminaire wires down pole and place luminaire on pole tenon.
- 3. Fasten luminaire to pole per the figure below. Tighten fasteners to 20 ft-lbs.
- 4. Make wiring connections at the base of the pole through wireway.